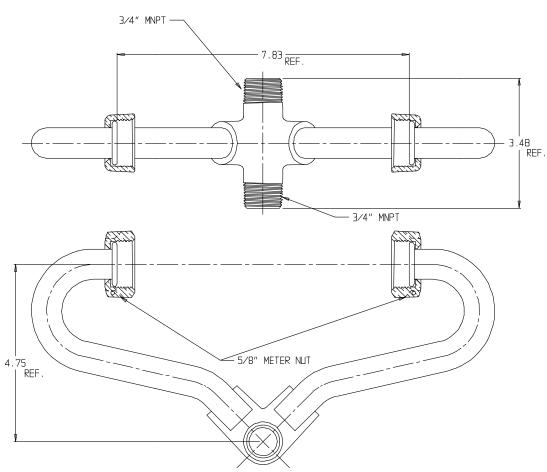

## SUBMITTAL DATA SHEET

NL Inside Setter – 744-1



MNPT x MNPT



## SUBMITTAL INFORMATION

- Manufactured in compliance with ANSI/AWWA C800 (latest revision)
- Brass components in contact with potable water conform to ASTM B584, UNS C89833 (latest revision) and identified with "NL"
- Certified to NSF/ANSI 61 and NSF/ANSI 372
- Brass components not in contact with potable water conform to ASTM B62 and ASTM B584, UNS C83600 -85-5-5-5 (latest revision)
- Copper tubing made in compliance with ASTM B75 or B88, UNS C12200 (latest revision)
- Lead free solder joints
- Designed to provide proper meter spacing for ease of installation



**A.Y. McDonald Mfg. Co.** P.O. Box 508 Dubuque, IA 52004-508 **Toll Free:** 1-800-292-2737 **Fax:** 1-800-832-9296 **Hours:** 7:00 a.m. – 5:00 p.m., CST

sales@aymcdonald.com www.aymcdonald.com

A.Y. McDonald considers the in