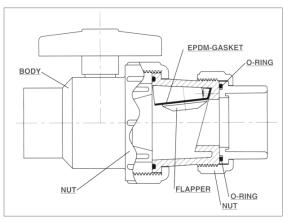

## **2200 Series Checkmate Features:**

- One piece ball/check valve combination.
- Save time, labor and hassle to applications requiring in-line ball valves and check valves.
- True union or compression design allows for removal of check valve for cleaning or repairs.
- May be installed in vertical or horizontal position.
- Made of PVC type 1 grade 1 material meeting ASTM-D1784.
- Rated at 125 PSI static pressure @ 72°F