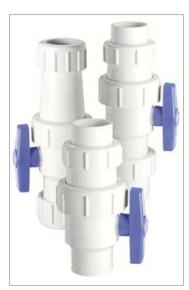

## **2200 Series Checkmate Features:**

- One piece ball/check valve combination.
- Save time, labor and hassle to applications requiring in-line ball valves and check valves.
- True union or compression design allows for removal of check valve for cleaning or repairs.
- May be installed in vertical or horizontal position.
- Made of PVC type 1 grade 1 material meeting ASTM-D1784.
- Rated at 125 PSI static pressure @ 72°F