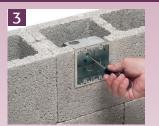

## **EASY INSTALLATION**

Opening in block.

Insert the box in the opening in the block. (Top view shown.)

Install the EMT in the top of the box. Top view: EMT installed in box.

Tighten the screws on the spring clip to pull it securely against the block.