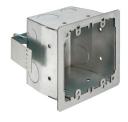

## Steel 4x4 Box & Single-Gang Box for Concrete Block

For concrete block. Screw hole patterns for 4x4 and 2-gang devices. For added convenience, bracket ends break off for use on thicker block walls.

## **FEATURES AND BENEFITS**

- 1/2" and 3/4" knockouts
- Screw hole patterns for devices: 4x4 and two-gang in the 4x4 box; and devices for the single-gang box
- Spring clip holds box securely against block when screws are tightened

| CATALOG<br>NUMBER | UPC/DCI/NAED<br>MFG #018997 | DESCRIPTION/<br>ATTACHMENT | UNIT<br>PKG | STD<br>PKG | DIM<br>A | DIM<br>B | DIM<br>C | DIM<br>D |
|-------------------|-----------------------------|----------------------------|-------------|------------|----------|----------|----------|----------|
| FSCB24            | 11237                       | Steel, Single-gang         | 25          | 25         | 4.437    | 2.688    | 3.519    | 3.315    |
| FSCB44            | 11236                       | Steel, 4x4                 | 20          | 20         | 4.437    | 4.500    | 5.428    | 3.315    |

PATENTED.

FSCB24

FSCB44