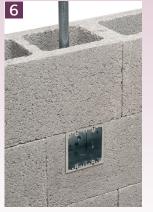

| DIM<br>B | DIM<br>C | DIM<br>D |
|-------------------|-----------------------------|----------------------------|-------------|------------|----------|----------|----------|----------|
| FSCB24            | 11237                       | Steel, Single-gang         | 25          | 25         | 4.437    | 2.688    | 3.519    | 3.315    |
| FSCB44            | 11236                       | Steel, 4x4                 | 20          | 20         | 4.437    | 4.500    | 5.428    | 3.315    |











PATENTED.



FSCB24



FSCB44

## **EASY INSTALLATION**



Opening in block.



Insert the box in the opening in the block. (Top view shown.)



Install the EMT in the top of the box. Top view: EMT installed in box.



Tighten the screws on the spring clip to pull it securely against the block.



Continue adding block.