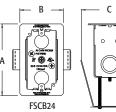

## Steel 4x4 Box & Single-Gang Box for Concrete Block

For concrete block. Screw hole patterns for 4x4 and 2-gang devices. For added convenience, bracket ends break off for use on thicker block walls.

## **FEATURES AND BENEFITS**

- 1/2" and 3/4" knockouts
- Screw hole patterns for devices: 4x4 and two-gang in the 4x4 box; and devices for the single-gang box
- Spring clip holds box securely against block when screws are tightened

| CATALOG<br>NUMBER | UPC/DCI/NAED<br>MFG #018997 | DESCRIPTION/<br>ATTACHMENT | UNIT<br>PKG | STD<br>PKG | DIM<br>A | DIM<br>B | DIM<br>C | DIM<br>D |
|-------------------|-----------------------------|----------------------------|-------------|------------|----------|----------|----------|----------|
| FSCB24            | 11237                       | Steel, Single-gang         | 25          | 25         | 4.437    | 2.688    | 3.519    | 3.315    |
| FSCB44            | 11236                       | Steel, 4x4                 | 20          | 20         | 4.437    | 4.500    | 5.428    | 3.315    |

PATENTED.

FSCB24

FSCB44