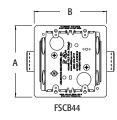

## Steel 4x4 Box & Single-Gang Box for Concrete Block

For concrete block. Screw hole patterns for 4x4 and 2-gang devices. For added convenience, bracket ends break off for use on thicker block walls.

## **FEATURES AND BENEFITS**

- 1/2" and 3/4" knockouts
- Screw hole patterns for devices: 4x4 and two-gang in the 4x4 box; and devices for the single-gang box
- Spring clip holds box securely against block when screws are tightened

| CATALOG<br>NUMBER | UPC/DCI/NAED<br>MFG #018997 | DESCRIPTION/<br>ATTACHMENT | UNIT<br>PKG | STD<br>PKG | DIM<br>A | DIM<br>B | DIM<br>C | DIM<br>D |
|-------------------|-----------------------------|----------------------------|-------------|------------|----------|----------|----------|----------|
| FSCB24            | 11237                       | Steel, Single-gang         | 25          | 25         | 4.437    | 2.688    | 3.519    | 3.315    |
| FSCB44            | 11236                       | Steel, 4x4                 | 20          | 20         | 4.437    | 4.500    | 5.428    | 3.315    |

PATENTED.

FSCB24

FSCB44