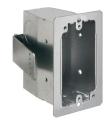

## Steel 4x4 Box & Single-Gang Box for Concrete Block

For concrete block. Screw hole patterns for 4x4 and 2-gang devices. For added convenience, bracket ends break off for use on thicker block walls.

## **FEATURES AND BENEFITS**

- 1/2" and 3/4" knockouts
- Screw hole patterns for devices: 4x4 and two-gang in the 4x4 box; and devices for the single-gang box
- Spring clip holds box securely against block when screws are tightened

| CATALOG<br>NUMBER | UPC/DCI/NAED<br>MFG #018997 | DESCRIPTION/<br>ATTACHMENT | UNIT<br>PKG | STD<br>PKG | DIM<br>A | DIM<br>B | DIM<br>C | DIM<br>D |
|-------------------|-----------------------------|----------------------------|-------------|------------|----------|----------|----------|----------|
| FSCB24            | 11237                       | Steel, Single-gang         | 25          | 25         | 4.437    | 2.688    | 3.519    | 3.315    |
| FSCB44            | 11236                       | Steel, 4x4                 | 20          | 20         | 4.437    | 4.500    | 5.428    | 3.315    |

PATENTED.

FSCB24

FSCB44