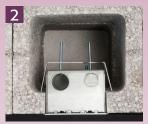

## **EASY INSTALLATION**

Opening in block.

Insert the box in the opening in the block. (Top view shown.)

Install the EMT in the top of the box. Top view: EMT installed in box.

Tighten the screws on the spring clip to pull it securely against the block.

Continue adding block.