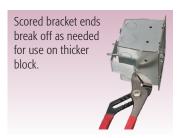

## Steel 4x4 Box & Single-Gang Box for Concrete Block

For concrete block. Screw hole patterns for 4x4 and 2-gang devices. For added convenience, bracket ends break off for use on thicker block walls.