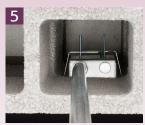

## **EASY INSTALLATION**

Opening in block.

Insert the box in the opening in the block. (Top view shown.)

Install the EMT in the top of the box. Top view: EMT installed in box.

Tighten the screws on the spring clip to pull it securely against the block.