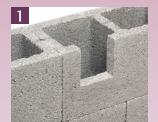

## **EASY INSTALLATION**

Opening in block.

Insert the box in the opening in the block. (Top view shown.)

Install the EMT in the top of the box. Top view: EMT installed in box.

Tighten the screws on the spring clip to pull it securely against the block.