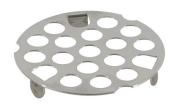

## **Basket Strainer Parts**

Grid

Brass Tail nut

Zinc Lock Nut

## **Basket Parts**

| Part No. | Model  | Piece          |
|----------|--------|----------------|
| 301-001  | SS 304 | Basket         |
| 301-021  | SS 305 | Basket         |
| 301-002  | SS 306 | Basket         |
| 301-003  | SS 410 | Basket         |
| 301-004  | SS 420 | Basket         |
| 301-005  | SS 430 | Basket         |
| 301-006  | SS 440 | Basket         |
| 301-010  | SS 308 | Basket         |
| 301-011  | SS 310 | Grid           |
| 302-101  | -      | Rubber Gasket  |
| 302-102  | -      | Paper Follower |