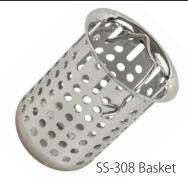

## **Basket Parts**

| Part No. | Model  | Piece          |
|----------|--------|----------------|
| 301-001  | SS 304 | Basket         |
| 301-021  | SS 305 | Basket         |
| 301-002  | SS 306 | Basket         |
| 301-003  | SS 410 | Basket         |
| 301-004  | SS 420 | Basket         |
| 301-005  | SS 430 | Basket         |
| 301-006  | SS 440 | Basket         |
| 301-010  | SS 308 | Basket         |
| 301-011  | SS 310 | Grid           |
| 302-101  | -      | Rubber Gasket  |
| 302-102  | -      | Paper Follower |