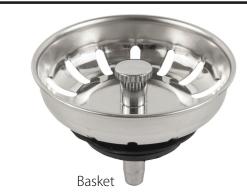

## **Basket Parts**

| Part No. | Model  | Piece          |
|----------|--------|----------------|
| 301-001  | SS 304 | Basket         |
| 301-021  | SS 305 | Basket         |
| 301-002  | SS 306 | Basket         |
| 301-003  | SS 410 | Basket         |
| 301-004  | SS 420 | Basket         |
| 301-005  | SS 430 | Basket         |
| 301-006  | SS 440 | Basket         |
| 301-010  | SS 308 | Basket         |
| 301-011  | SS 310 | Grid           |
| 302-101  | -      | Rubber Gasket  |
| 302-102  | -      | Paper Follower |