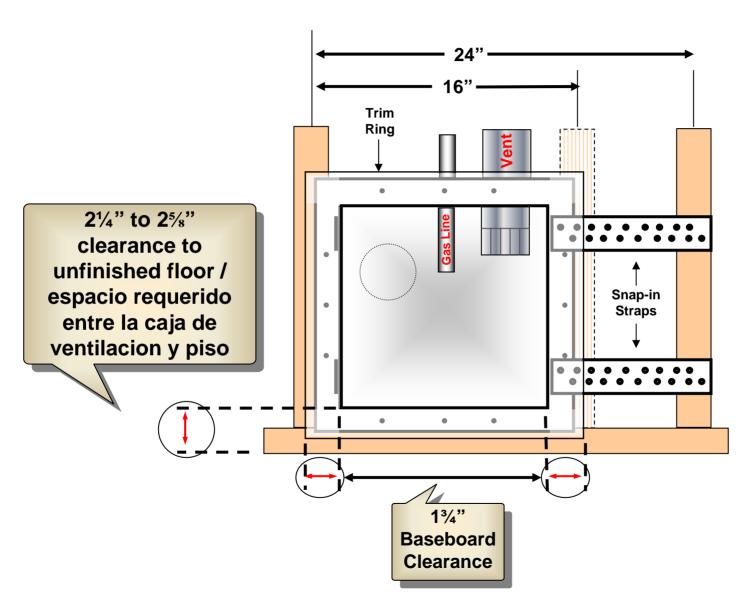

## Specifications and Scope of Work

**Builder Specification Wording for HVAC** 

"Recessed Dryer Vent Box with Snap on Trim Ring Manufactured by Construction Solutions DBX1000"

Architectural Technical Specifications for DBX 5.01 (6" Construction)

Model Number DBX1000 Dryer Vent Box (6" Construction) by Construction Solutions

Made of High Impact Polystyrene which Meets UL Standards for 94HB Flammability Testing and is recognized by Underwriters Laboratories Inc. Representative samples of this component have been evaluated by UL and meet applicable UL requirements. Provide a 16" or 24" on center stud bay with 2 X 6 or 2 X 4 wall structure.