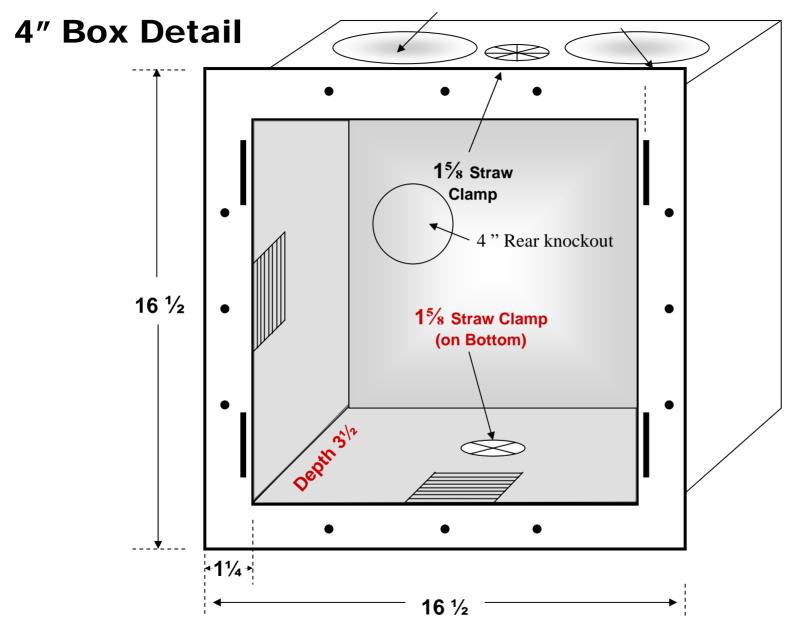

Model Number DBX1000 Dryer Vent Box (4" Construction) by Construction Solutions

Made of High Impact Polystyrene which Meets UL Standards for 94HB Flammability Testing and is recognized by Underwriters Laboratories Inc. Representative samples of this component have been evaluated by UL and meet applicable UL requirements. Provide a 16" or 24" on center stud bay with 2 X 6 or 2 X 4 wall structure.