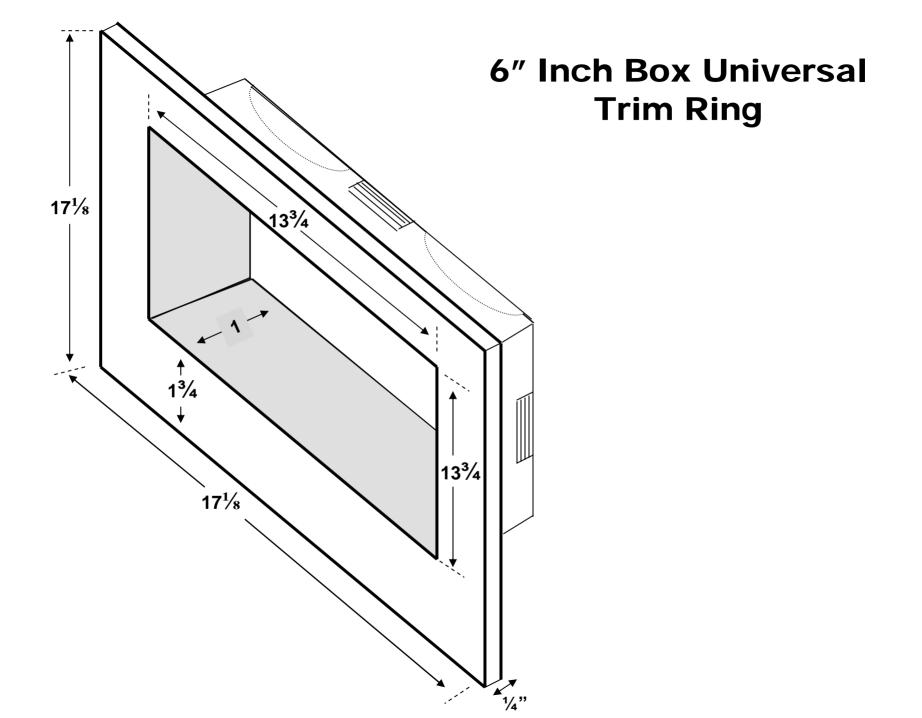

## Specifications and Scope of Work

**Builder Specification Wording for HVAC** 

"Recessed Dryer Vent Box with Snap on Trim Ring Manufactured by Construction Solutions DBX1000"

Architectural Technical Specifications for DBX 5.01 (6" Construction)

Model Number DBX1000 Dryer Vent Box (6" Construction) by Construction Solutions

Made of High Impact Polystyrene which Meets UL Standards for 94HB Flammability Testing and is recognized by Underwriters Laboratories Inc. Representative samples of this component have been evaluated by UL and meet applicable UL requirements. Provide a 16" or 24" on center stud bay with 2 X 6 or 2 X 4 wall structure.