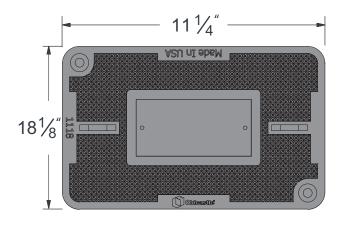

## **1118 COVER**

© 2020 Oldcastle Infrastructure, Inc

Cover comes standard with permanent markings for manufacturer, load rating, model size and manufacturing location.

All information contained on this sheet is current at the time of publication.