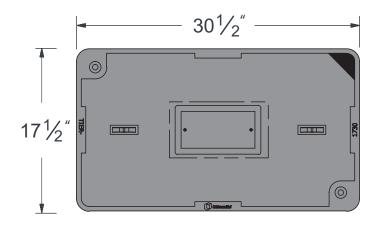

## **1730 COVER**

#### **MATERIAL & STYLE**

Composite Flush Solid Non-skid texture

#### **HARDWARE**

1/2-6 Stainless Steel Hex Head Bolt, Washer and Push Nut

# PERFORMANCE & WEIGHT

ANSI/SCTE-77, Tier 15 20.5 lbs

ANSI/SCTE-77, Tier 22 20.5 lbs