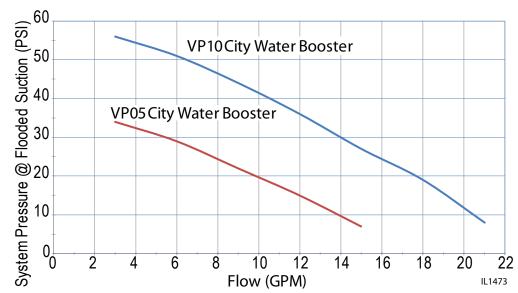

### PERFORMANCE

| Inlet<br>PSI | VP05 System Pressure (PSI)<br>at Flow Rates (GPM) |    |    |    |    |    |    | HP  |
|--------------|---------------------------------------------------|----|----|----|----|----|----|-----|
|              | 3                                                 | 6  | 9  | 12 | 15 | 18 | 21 |     |
| 10           | 44                                                | 39 | 32 | 25 | 17 | -  | -  |     |
| 20           | 54                                                | 49 | 42 | 35 | 27 | -  | -  | 1/2 |
| 30           | 64                                                | 59 | 52 | 45 | 37 | -  | -  |     |

| Inlet<br>PSI | VP10 System Pressure (PSI)<br>at Flow Rates (GPM) |     |    |    |    |    |    | HP |
|--------------|---------------------------------------------------|-----|----|----|----|----|----|----|
|              | 3                                                 | 6   | 9  | 12 | 15 | 18 | 21 |    |
| 10           | 66                                                | 61  | 54 | 46 | 37 | 29 | 18 |    |
| 20           | 76                                                | 71  | 64 | 56 | 47 | 39 | 28 |    |
| 30           | 86                                                | 81  | 74 | 66 | 57 | 49 | 38 | 1  |
| 40           | 96                                                | 91  | 84 | 76 | 67 | 59 | 48 |    |
| 50           | 106                                               | 101 | 94 | 86 | 77 | 69 | 58 |    |