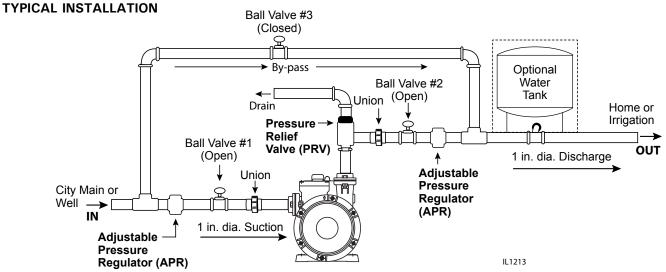

| 76                                                | 71  | 64 | 56 | 47 | 39 | 28 |    |
| 30           | 86                                                | 81  | 74 | 66 | 57 | 49 | 38 | 1  |
| 40           | 96                                                | 91  | 84 | 76 | 67 | 59 | 48 |    |
| 50           | 106                                               | 101 | 94 | 86 | 77 | 69 | 58 |    |





### Flint & Walling | 95 North Oak Street | Kendallville, IN 46755 800-345-9422 | flintandwalling.com

# City Water Booster Pump



### PERFORMANCE



### **OUTLINE / DIMENSIONAL SIZE**





#### **DIMENSIONS CHART C**

| Model | A (in.) | B (in.) | C (in.) |
|-------|---------|---------|---------|
| VP05  | 13.56   | 5.43    | 5.63    |
| VP10  | 16.42   | 6.46    | 6.65    |



Flint & Walling | 95 North Oak Street | Kendallville, IN 46755 800-345-9422 | flintandwalling.com