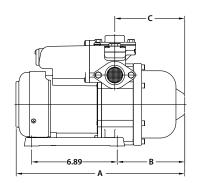

### **OUTLINE / DIMENSIONAL SIZE**

#### **DIMENSIONS CHART C**

| Model | A (in.) | B (in.) | C (in.) |
|-------|---------|---------|---------|
| VP05  | 13.56   | 5.43    | 5.63    |
| VP10  | 16.42   | 6.46    | 6.65    |

Flint & Walling | 95 North Oak Street | Kendallville, IN 46755 800-345-9422 | flintandwalling.com