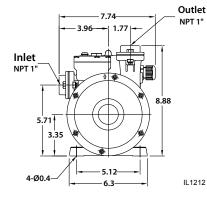

### **OUTLINE / DIMENSIONAL SIZE**

#### **DIMENSIONS CHART C**

| Model | A (in.) | B (in.) | C (in.) |
|-------|---------|---------|---------|
| VP05  | 13.56   | 5.43    | 5.63    |
| VP10  | 16.42   | 6.46    | 6.65    |

Flint & Walling | 95 North Oak Street | Kendallville, IN 46755 800-345-9422 | flintandwalling.com