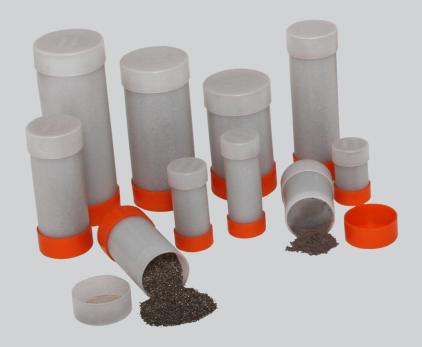

## New Ultraweld packaging keeps weld materials separate

## **Dual Chamber Design**

- Holds starting material and weld metal separately, in the same tube
- Easy to identify with color coded caps
  Clear = Weld Metal
  Orange = Starting Material

## Eco-friendly, recyclable outer packaging

- Available in all weld metal sizes, NUWTube15 through NUWTube500
- Easy to use, less waste, better connections