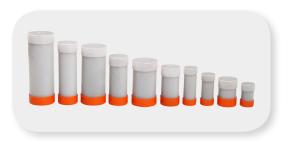

## New Ultraweld packaging keeps weld materials separate

## **Dual Chamber Design**

- Holds starting material and weld metal separately, in the same tube
- Easy to identify with color coded caps
  Clear = Weld Metal
  Orange = Starting Material

## Eco-friendly, recyclable outer packaging

- Available in all weld metal sizes, NUWTube15 through NUWTube500
- Easy to use, less waste, better connections