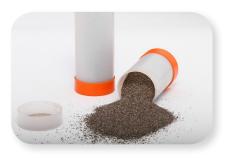

## **Dual Chamber Design**

- Holds starting material and weld metal separately, in the same tube
- Easy to identify with color coded caps
  Clear = Weld Metal
  Orange = Starting Material

#### **Reliable Connections**

• Shots are no longer rendered ineffective due to the intermixing of the materials

## **Saves Money**

Less product waste