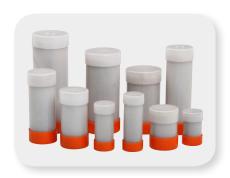

## New Ultraweld packaging keeps weld materials separate

## **Dual Chamber Design**

- Holds starting material and weld metal separately, in the same tube
- Easy to identify with color coded caps
  Clear = Weld Metal
  Orange = Starting Material

## Eco-friendly, recyclable outer packaging

- Available in all weld metal sizes, NUWTube15 through NUWTube500
- Easy to use, less waste, better connections