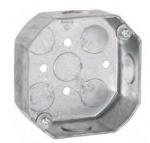

# 4 In. Octagon Box, Drawn, 1-1/2 In. Deep, Nine 1/2 In. KO's

Catalog #: 125

#### PRODUCT FEATURES

- Drawn steel construction
- Supplied with nine 1/2 In. knockouts
- Combination Phillips/slotted screw heads
- 15.5 Cu. In. capacity