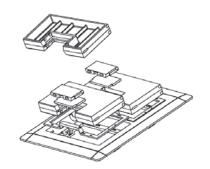

On-the-job flexibility extends to our rectangular box covers. Each one-, two or three-gang cover is suitable for any wiring application and can be used with **any floor surface**. Nonmetallic covers are even field reversible for tile or carpet. Double door feature allows easy access to the device and helps keep stray cords organized.

Carlon® Rectangular Floor box covers do not require a separate carpet flange. The carpet flange is part of the cover and may be removed for tile application.