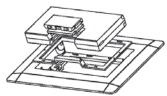

On-the-job flexibility extends to our rectangular box covers. Each one-, two or three-gang cover is suitable for any wiring application and can be used with **any floor surface**. Nonmetallic covers are even field reversible for tile or carpet. Double door feature allows easy access to the device and helps keep stray cords organized.

Carlon® Rectangular Floor box covers do not require a separate carpet flange. The carpet flange is part of the cover and may be removed for tile application.