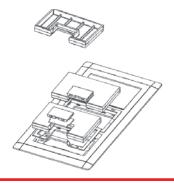

On-the-job flexibility extends to our rectangular box covers. Each one-, two or three-gang cover is suitable for any wiring application and can be used with **any floor surface**. Nonmetallic covers are even field reversible for tile or carpet. Double door feature allows easy access to the device and helps keep stray cords organized.

Carlon® Rectangular Floor box covers do not require a separate carpet flange. The carpet flange is part of the cover and may be removed for tile application.