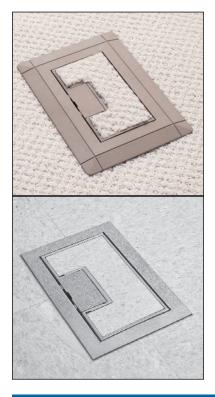

On-the-job flexibility extends to our rectangular box covers. Each one-, two or three-gang cover is suitable for any wiring application and can be used with **any floor surface**. Nonmetallic covers are even field reversible for tile or carpet. Double door feature allows easy access to the device and helps keep stray cords organized.

Carlon® Rectangular Floor box covers do not require a separate carpet flange. The carpet flange is part of the cover and may be removed for tile application.