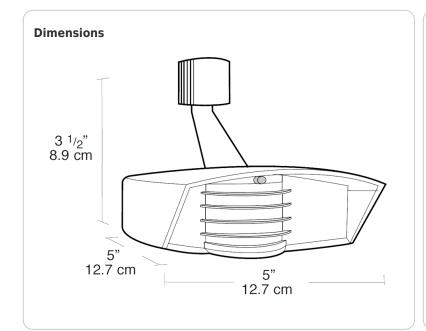

r protection. Lens masks allow customization of detection zone.

Color: Bronze

Weight: 1.1 lbs

## **Technical Specifications**

## Listings

#### **UL Listed:**

Raintight Photoelectric Switch

## **Electrical**

#### **Switching Capacity:**

8 amps

## Voltage:

120 volts 300 watts LED

## **Surge Protection:**

I.E.C specs

## **Sensor Specifications**

#### **Detection Pattern:**

50' x 200°

## Time Adjustment:

5 seconds to 12 minutes

## **Power Consumption:**

1 watt

## Other

# Warranty:

10 year sensor warranty

## **Buy American Act Compliance:**

RAB values USA manufacturing! Upon request, RAB may be able to manufacture this product to be compliant with the Buy American Act (BAA). Please contact customer service to request a quote for the product to be made BAA compliant.





## **Features**

Temperature compensation

Radio frequency immunity

6000 volt surge protection

LED detection & "on guard" indicator

Color matched vandal resistant lens and grill

Protected manual override with auto reset

Can be wired in parallel