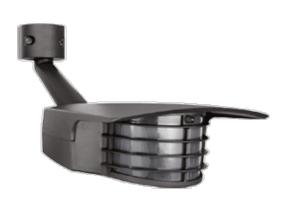

Project: Type:

Prepared By: Date:

STEALTH Sensor with special 200° detection pattern to provide wide coverage side to side. Excellent for building perimeter protection. Lens masks allow customization of detection zone.

Color: Bronze

Weight: 1.1 lbs