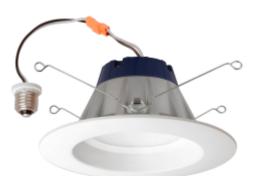

Product 74295 Number:

Order LEDRT56900930FL80 Abbreviation:

General900lm 3000K 90CRI, LED recessed downlight kit replacing up to 75WDescription:incandescent BR30, suitable for 5"" and 6"" housings. Medium base socket<br/>adaptor included. Integrated white trim .