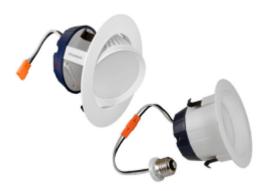

Product 74285 Number:

Order LEDRT4600927FL80 Abbreviation:

General600lm 2700K, 90CRI, 4in LED recessed downlight kit replacing up to 50WDescription:incandescent R30. Medium base socket adaptor and integrated white trim<br/>included.