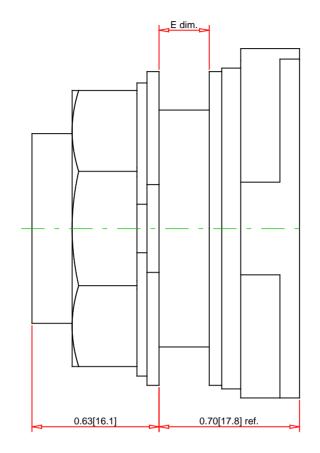

| Panel Thickness | Number |  |  |  |
|-----------------|--------|--|--|--|
| E dim.          | of     |  |  |  |
| inches (mm)     | Gasket |  |  |  |
| 1/16 (1.6)      | 4      |  |  |  |
| 1/8 (3.2)       | 3      |  |  |  |
| 3/16 (4.8)      | 2      |  |  |  |
| 1/4 (6.4)       | 1      |  |  |  |