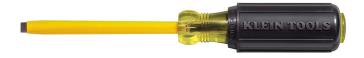

## Coated Screwdriver, 5/16-Inch Cabinet Tip, 6-Inch

The special heat treated shafts are plastic coated for circuit protection. The thin coating resists cutting, cracking, and chipping and permits use in confined areas. The iconic Cushion-Grip handle offers greater torque and outstanding comfort. Tip- Ident® quickly identifies the type of screwdriver and tip orientation.

## **Specifications**

| Special Features: | Plastic Coated Shank | Тір Туре:       | Cabinet           |
|-------------------|----------------------|-----------------|-------------------|
| Magnetic:         | Νο                   | Tip Size:       | 5/16" (7.9 mm)    |
| Shank Type:       | Round                | Shank Length:   | 6" (15.2 cm)      |
| Material:         | Steel                | Insulated:      | Νο                |
| Handle Color:     | Black                | Overall Length: | 10.938" (27.8 cm) |
| Weight:           | 6.4 oz (181 g)       |                 |                   |