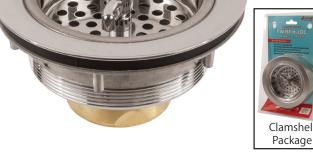

## **Chrome Plated Brass or 300 Grade Brushed Stainless Steel Sink Strainer**

DESIGNERS SERIES

\*Sold in a clamshell package shown above Note: All models include friction ring

SS-304

Manufactured with the highest guality materials, the Twist-N-Loc® creates a positive metal-to-metal leak-proof seal with a simple twist. The Twist-N-Loc® starts with a high quality brass body, hand knob, and post. Every Twist-N-Loc<sup>®</sup> comes standard with a high quality stainless steel basket and a brass tail nut. To satisfy every application need, this contractor favorite is offered in chrome plated brass or brushed stainless steel finishes.