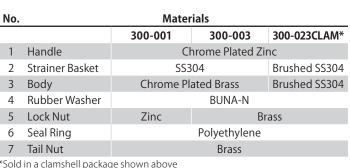

## **Chrome Plated Brass or 300 Grade Brushed Stainless Steel Sink Strainer**

DESIGNERS SERIES

\*Sold in a clamshell package shown above Note: All models include friction ring

SS-304

Manufactured with the highest guality materials, the Twist-N-Loc® creates a positive metal-to-metal leak-proof seal with a simple twist. The Twist-N-Loc® starts with a high quality brass body, hand knob, and post. Every Twist-N-Loc<sup>®</sup> comes standard with a high quality stainless steel basket and a brass tail nut. To satisfy every application need, this contractor favorite is offered in chrome plated brass or brushed stainless steel finishes.