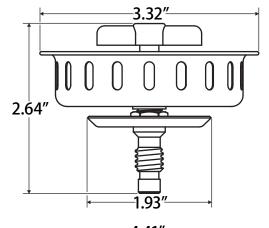

## **Twist-N-Loc® Basket Strainer**

## **Chrome Plated Brass or 300 Grade Brushed Stainless Steel Sink Strainer**



DESIGNERS SERIES



\*Sold in a clamshell package shown above Note: All models include friction ring



SS-304

Manufactured with the highest guality materials, the Twist-N-Loc® creates a positive metal-to-metal leak-proof seal with a simple twist. The Twist-N-Loc® starts with a high quality brass body, hand knob, and post. Every Twist-N-Loc<sup>®</sup> comes standard with a high quality stainless steel basket and a brass tail nut. To satisfy every application need, this contractor favorite is offered in chrome plated brass or brushed stainless steel finishes.

## Fits sinks which have a thickness between 1/16" and 3/4"



4.41"-2.52" 1.31