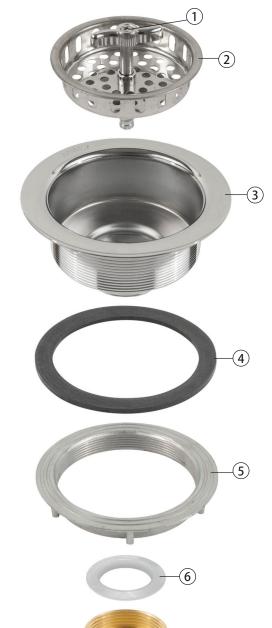

## **Chrome Plated Brass or 300 Grade Brushed Stainless Steel Sink Strainer**

DESIGNERS SERIES

\*Sold in a clamshell package shown above Note: All models include friction ring

SS-304

Manufactured with the highest guality materials, the Twist-N-Loc® creates a positive metal-to-metal leak-proof seal with a simple twist. The Twist-N-Loc® starts with a high quality brass body, hand knob, and post. Every Twist-N-Loc<sup>®</sup> comes standard with a high quality stainless steel basket and a brass tail nut. To satisfy every application need, this contractor favorite is offered in chrome plated brass or brushed stainless steel finishes.

## Fits sinks which have a thickness between 1/16" and 3/4"

4.41"-2.52" 1.31