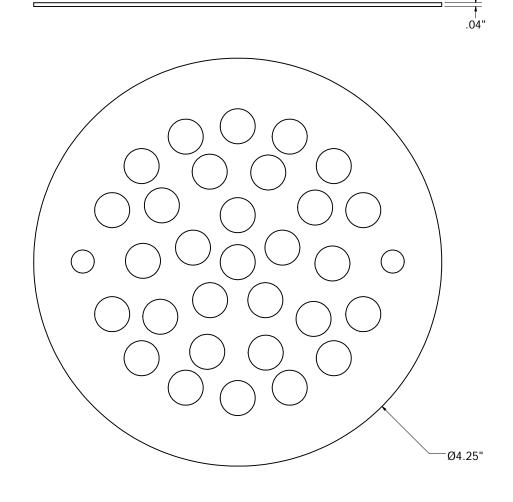

## 4-1/4" STAMPED STRAINERS

- FOR D50001 TILE SHOWER DRAIN
- BLISTER PACKAGING

| PHONE NUMBER 1-800-355 FAX NUMBER 1-800-462 | 6-6637<br>PART NO. | C6089BN           | C6089NP         | C6089PN            | C6089PS               | C6089PW        | C6089RB             | C6089WB             |
|---------------------------------------------|--------------------|-------------------|-----------------|--------------------|-----------------------|----------------|---------------------|---------------------|
| Tones Stephens Corp., SCALE DAT             | P-02-11 FINISH     | BRUSHED<br>NICKEL | PEARL<br>NICKEL | POLISHED<br>NICKEL | POLISHED<br>STAINLESS | POLAR<br>WHITE | OLD WORLD<br>BRONZE | OLD WORLD<br>BRONZE |
| DRAWN BY ASHLEY KRA                         |                    |                   |                 |                    |                       |                |                     |                     |