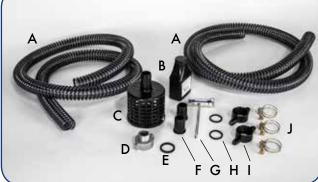

- A 6' Hose
- **B** Oil
- C Strainer
- D Garden Hose Adapter
- E Large O-Ring Seal (Garden Hose Adapter)
- **F** Hose Adapter #2
- G Wrench
- H Small O-Ring Seal (Hose)
- I Hose Adapter #1
- J Hose Clamps