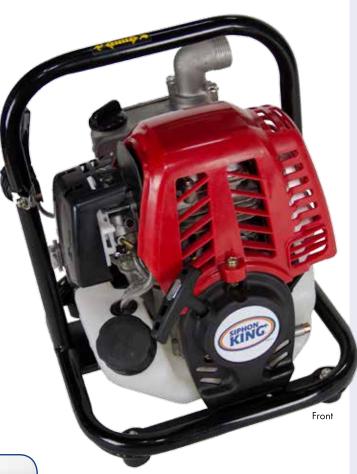

## Instructions

Please refer to Owner's Manual for complete operating instructions.

- 4-cycle, single cylinder, air-cooled gasoline engine
- Excellent for high volume water transfer
- Unrestricted flow 40 gallons per minute
- 1" inlet/outlet diameter
- Includes two (2) 6' hoses for intake and discharge, garden hose adapter, and strainer

## Parts Included

Siphon King<sup>®</sup> Gas Powered Pump

| Catalog # | ltem             | Selling Unit |
|-----------|------------------|--------------|
| 48350     | Gas Powered Pump | 1 per box    |

## Siphon King® Gas Powered Pump

| Siphon King® Gas Powered W | ater Pump - Technical Specifications            |  |  |
|----------------------------|-------------------------------------------------|--|--|
| General                    |                                                 |  |  |
| Product Name               | Siphon King <sup>®</sup> Gas Powered Water Pump |  |  |
| Model Number (SKU)         | 48350                                           |  |  |
| Length                     | 11.5″                                           |  |  |
| Width                      | 11.5″                                           |  |  |
| Height                     | 13″                                             |  |  |
| Weight                     | 18.9 lbs                                        |  |  |
| Packaging Dimension        | 16.5" x 12.6" x 14.6"                           |  |  |
| Engine                     |                                                 |  |  |
| Engine Type                | 4-Cycle, Single Cylinder                        |  |  |
| Displacement               | 40 cc                                           |  |  |
| Cooling System             | Air Cooled                                      |  |  |
| Ignition System            | Transistor Magneto                              |  |  |
| Starting System            | Recoil Starter                                  |  |  |
| Operating Mode             | Continuous Operation                            |  |  |
| Engine Oil                 | SAE 10W-30 or 10W-40 API SM                     |  |  |
| Engine Oil Capacity        | 2.7 oz                                          |  |  |
| Fuel                       | Unleaded; 86 or higher                          |  |  |
| Fuel Tank Capacity         | 0.2 US gal                                      |  |  |
| Spark Plug Gap             | 0.024″                                          |  |  |
| Idle Speed                 | 3,300 ± 100 r/min                               |  |  |
| Pump                       |                                                 |  |  |
| Suction Port Diameter      | 1.0″                                            |  |  |
| Discharge Port Diameter    | 1.0″                                            |  |  |
| Max. Total Head            | 82 ft                                           |  |  |
| Max. Suction Head          | 25 ft                                           |  |  |
| Discharge Capacity         | 39.6 gal/min (max)                              |  |  |