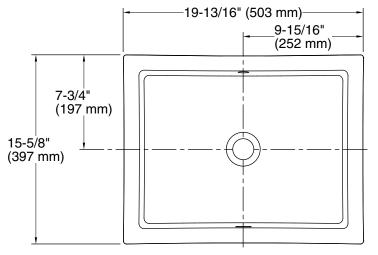

#### **Technical Information**

All product dimensions are nominal.

Bowl configuration: Single

Installation: Under-mount

Bowl area (Only): Length: 17-1/4" (438 mm)

Width: 13" (330 mm)

Water depth: 3-1/8" (79 mm)

Drain hole: 1-3/4" (44 mm)

Template: 1109226-7, required, not included