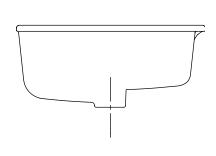

# Verticyl® Rectangle

Under-mount Bathroom Sink K-2882

#### **Technical Information**

All product dimensions are nominal.

Bowl configuration: Single

Installation: Under-mount

Bowl area (Only): Length: 17-1/4" (438 mm)

Width: 13" (330 mm)

Water depth: 3-1/8" (79 mm)

Drain hole: 1-3/4" (44 mm)

Template: 1109226-7, required, not included