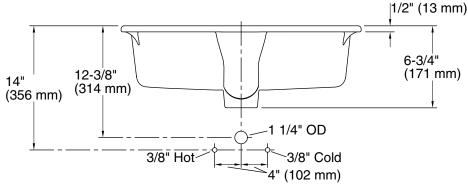

#### **Technical Information**

All product dimensions are nominal.

Bowl configuration: Single

Installation: Under-mount

Bowl area (Only): Length: 17-1/4" (438 mm)

Width: 13" (330 mm)

Water depth: 3-1/8" (79 mm)

Drain hole: 1-3/4" (44 mm)

Template: 1109226-7, required, not included