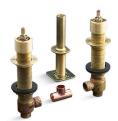

#### **Features**

- High-flow valve ensures optimal water flow performance.
- Quarter-turn ceramic disc valves exceed industry longevity standards, ensuring durable performance for life.
- 15.0 to 17.0 gpm (gallons per minute) flow rate.
- For use with bath- or deck-mount faucets.
- Requires valve trim (sold separately).

#### Material

Brass valve bodies.

Codes/Standards
ASME A112.18.1/CSA B125.1

**KOHLER® Faucet Lifetime Limited Warranty** 

See website for detailed warranty information.