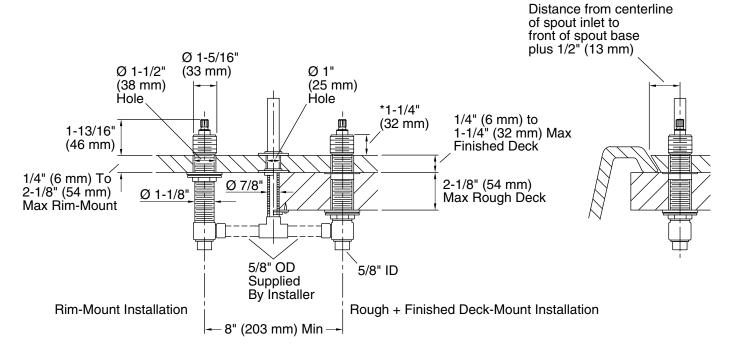

# **KOHLER**, Faucets

\*Dimension allows ±1/4" (6 mm) handle adjustment during handle trim installation.

### **Technical Information**

All product dimensions are nominal.