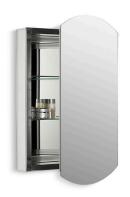

## **Features**

- Two adjustable tempered-glass shelves offer additional bathroom storage.
- Full-overlay mirrored door with beveled edges.
- Mirrors on back of door and interior back of cabinet.
- Two-way adjustable hinges with 108-degree opening capability for easy cabinet access.
- Can be installed with left- or right-hand swing.
- Includes mounting hardware for surface or recessed installation.
- Includes side mirror kit for surface mount installation.
- Coordinates with other products in the Archer collection.