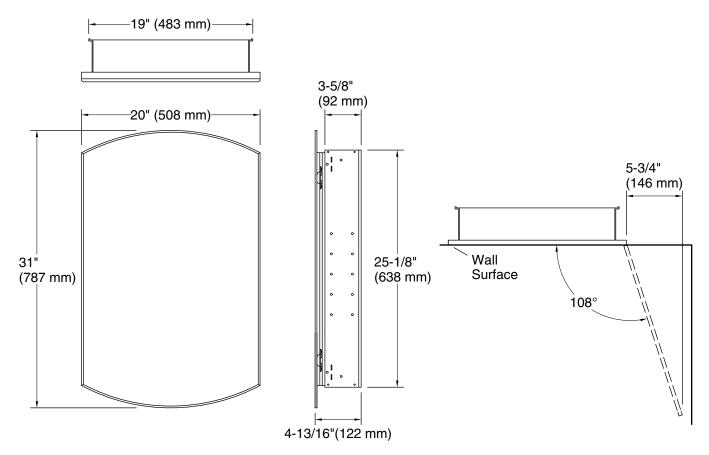

## **Technical Information**

All product dimensions are nominal.

## **Notes**

Install this product according to the installation guide.

When determining the height of the medicine cabinet, ensure the mirrored door will clear all obstacles (such as a faucet). A minimum distance of 2" (51 mm) is required.

Secure the screws (provided) to a stud to avoid possible property and product damage. If this is not possible, anchors (not provided) must be inserted before installing the screws.

This cabinet is designed for either right or left door swing. Check for obstructions.

Roughing-in opening for recess-mount installations: 19-1/4" (489 mm) x 25-1/4" (641 mm) x 3-15/16" (100 mm).