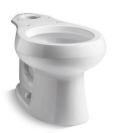

### Wellworth® Round-Front Bowl K-4197

### **Features**

- Round-front bowl offers an ideal solution for smaller baths and powder rooms.
- Seat not included.
- Combines with the K-4468 tank to create a complete K-3977
   Wellworth toilet.
- Coordinates with other products in the Wellworth collection.