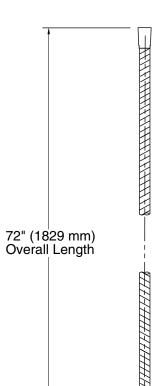

Awaken® 72" ribbon hose K-45981

#### **Features**

- 72-inch hose length.
- Swivel base helps reach target areas.
- For use with a handshower (sold separately).

# **KOHLER**, Faucets

**Technical Information**All product dimensions are nominal.