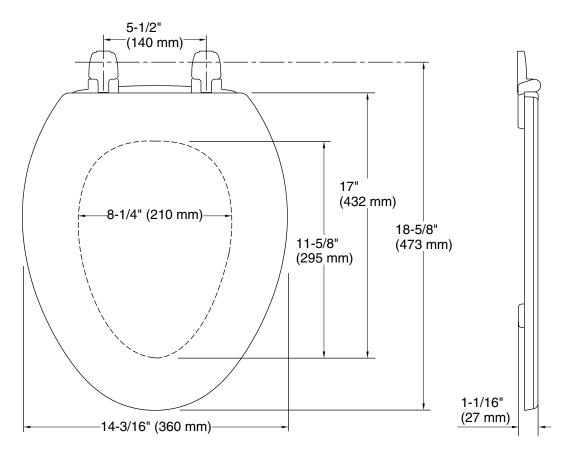

# **Technical Information**

All product dimensions are nominal.

Seat shape type: Elongated
Seat front type: Closed-front
Seat-mounting 5-1/2" (140 mm)

holes: