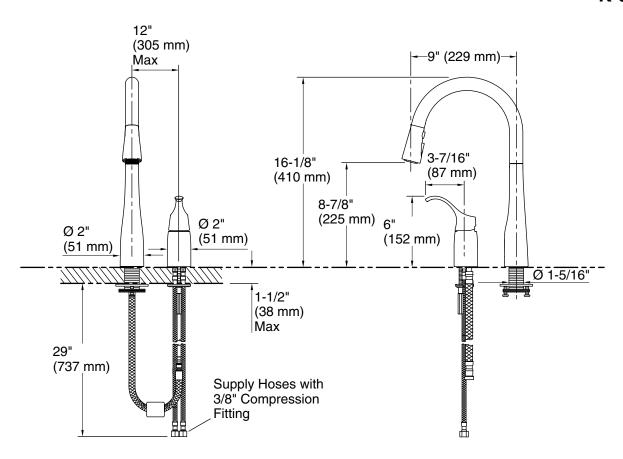

# **Technical Information**

All product dimensions are nominal.

Faucet:

Flow rate: 1.5 gal/min (5.7 l/min)

Pressure: 60 psi (4.1 bar)