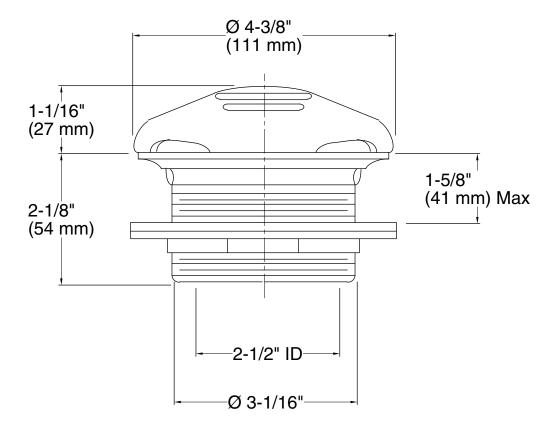

# **Technical Information**

All product dimensions are nominal.

Material: Brass, Brass, Brass