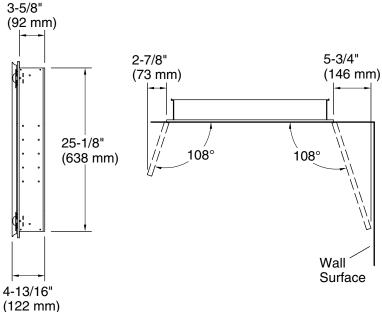

## **Features**

- Two adjustable tempered-glass shelves offer additional bathroom storage.
- Double doors with full-overlay beveled mirrors.
- Mirrored interior.
- Two-way adjustable hinges with 108-degree opening capability for easy cabinet access.
- Can be installed with left- or right-hand swing.
- Includes mounting hardware for surface or recessed installation.
- Includes side mirror kit for surface mount installation.

### **Notes**

Install this product according to the installation guide.

When determining the height of the medicine cabinet, ensure the mirrored door will clear all obstacles (such as a faucet). A minimum distance of 2" (51 mm) is required.

Cutout for recess-mount installation: 29-1/4" (743 mm) width x 25-1/4" (641 mm) height x 3-5/8" (92 mm) depth.