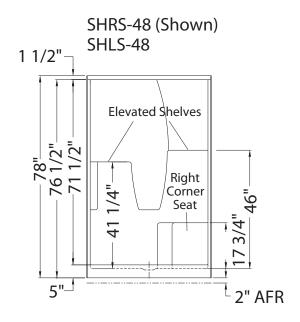

## SHLS/RS-48

#### STANDARD FEATURES

- One-piece gelcoated fiberglass shower with optional roofcap
- Two-level built-in corner shelves
- Right or left-hand seat
- Center drain
- Textured floor
- Optional unique feature: Above-the-Floor Rough

#### **UNIQUE FEATURES**

• Above-the-Floor Rough (AFR)