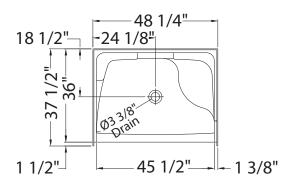

#### **MODEL NUMBER 141033**

DIMENSIONS: 48 1/4" x 36 " x 76 1/2" Gelcoat

| This man and the Depth of the D |         | Left End | 5" → | Drain<br>Cut-O | ut C    | Finished Unit Depth |
|--------------------------------------------------------------------------------------------------------------------------------------------------------------------------------------------------------------------------------------------------------------------------------------------------------------------------------------------------------------------------------------------------------------------------------------------------------------------------------------------------------------------------------------------------------------------------------------------------------------------------------------------------------------------------------------------------------------------------------------------------------------------------------------------------------------------------------------------------------------------------------------------------------------------------------------------------------------------------------------------------------------------------------------------------------------------------------------------------------------------------------------------------------------------------------------------------------------------------------------------------------------------------------------------------------------------------------------------------------------------------------------------------------------------------------------------------------------------------------------------------------------------------------------------------------------------------------------------------------------------------------------------------------------------------------------------------------------------------------------------------------------------------------------------------------------------------------------------------------------------------------------------------------------------------------------------------------------------------------------------------------------------------------------------------------------------------------------------------------------------------------|---------|----------|------|----------------|---------|---------------------|
| Model                                                                                                                                                                                                                                                                                                                                                                                                                                                                                                                                                                                                                                                                                                                                                                                                                                                                                                                                                                                                                                                                                                                                                                                                                                                                                                                                                                                                                                                                                                                                                                                                                                                                                                                                                                                                                                                                                                                                                                                                                                                                                                                          | А       | В        | С    | D              | E       | F                   |
| 141033                                                                                                                                                                                                                                                                                                                                                                                                                                                                                                                                                                                                                                                                                                                                                                                                                                                                                                                                                                                                                                                                                                                                                                                                                                                                                                                                                                                                                                                                                                                                                                                                                                                                                                                                                                                                                                                                                                                                                                                                                                                                                                                         | 48 1/4" | 37 1/2"  | 36"  | 18 1/2"        | 24 1/8" | 88 3/4"             |