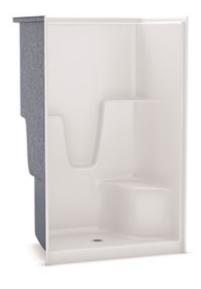

#### STANDARD FEATURES

- One-piece gelcoated fiberglass shower with optional roofcap
- Two-level built-in corner shelves
- Right or left-hand seat
- Center drain
- Textured floor
- Optional unique feature: Above-the-Floor Rough

#### **UNIQUE FEATURES**

• Above-the-Floor Rough (AFR)