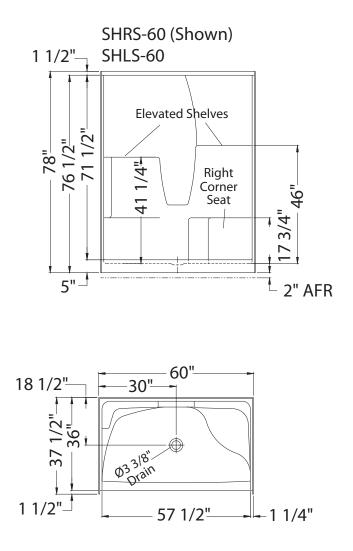

#### MODEL NUMBER 141036

DIMENSIONS: 60" x 36" x 76 1/2" Gelcoat

| Project :             |  |
|-----------------------|--|
| Contractor :          |  |
| AKER Representative : |  |

### **TECHNICAL DRAWINGS**