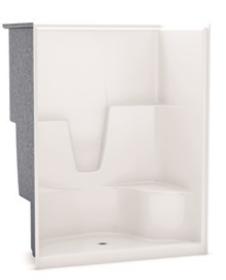

#### MODEL NUMBER 141036

DIMENSIONS: 60" x 36" x 76 1/2" Gelcoat

| Project :             |  |
|-----------------------|--|
| Contractor :          |  |
| AKER Representative : |  |

#### STANDARD FEATURES

- One-piece gelcoated fiberglass shower with optional roofcap
- Two-level built-in corner shelves
- Right or left-hand seat with integrated footrest (opposite to seat)
- Center drain
- Textured floor
- Optional unique feature: Above-the-Floor Rough

#### **UNIQUE FEATURES**

• Above-the-Floor Rough (AFR)