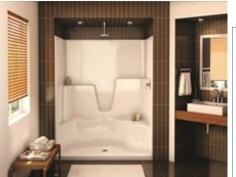

#### STANDARD FEATURES

- One-piece gelcoated fiberglass shower with optional roofcap
- Two-level built-in corner shelves
- Right or left-hand seat with integrated footrest (opposite to seat)
- Center drain
- Textured floor
- Optional unique feature: Above-the-Floor Rough

#### DOOR SELECTION

Combine with AKER's complete shower door offering visit www.akerbymaax.com