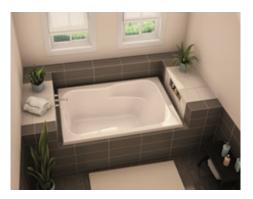

#### MODEL NUMBER 141099

DIMENSIONS: 60" x 32" x 21 1/2" Gelcoat

| Project :             |
|-----------------------|
| Contractor :          |
| AKER Representative : |
| Date :                |

Tel :

#### STANDARD FEATURES

- Deep bathing well
- Backrest with lumbar support
- Armrests
- Deck for faucet
- 20 1/2 inch deep sump
- Bottom bathing well: 45 inch L x 21 inch W
- Textured floor
- End drain
- Drop-in installation