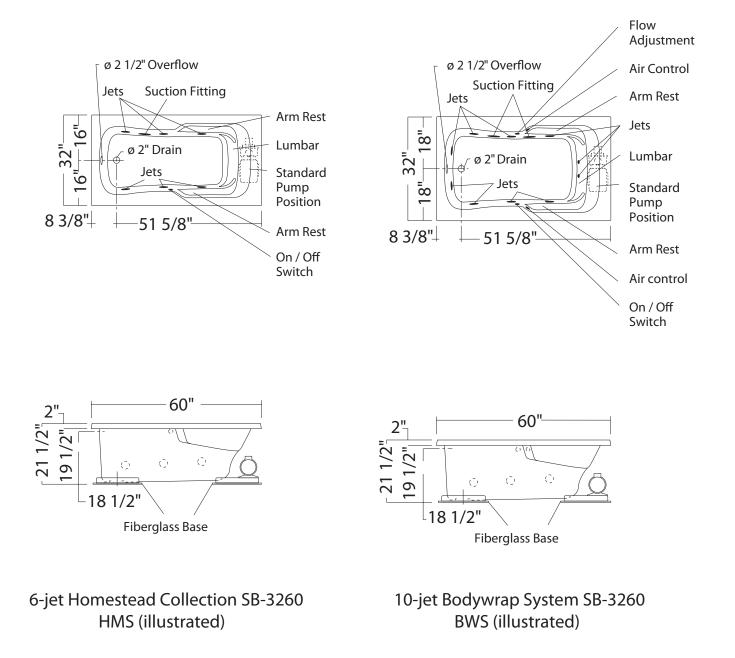

ll
- Backrest with lumbar support
- Armrests
- Deck for faucet
- 20 1/2 inch deep sump
- Bottom bathing well: 45 inch L x 21 inch W
- Textured floor
- End drain
- Drop-in installation

#### **UNIQUE FEATURES**

• None

#### **OPTIONS**

- Non-removable solid apron kit
- Removable solid apron kit
- In-line heater (factoryinstalled)
- Pump position opposite standard position
- Designer grab bars in Chrome
- Ozonator for whirlpool system

#### SYSTEMS

Homestead Bodywrap

#### DOOR SELECTION

Combine with AKER's complete shower door offering visit www.akerbymaax.com

#### CERTIFICATIONS

AKER products adhere to one or more of the following certifications:



www.akerbymaax.com

2017-11-09

## **TECHNICAL SPECIFICATIONS**



# **SB-3260**

**MODEL NUMBER 141099** 

### **TECHNICAL DRAWINGS**