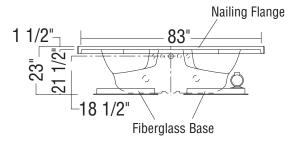

#### **MODEL NUMBER 141118**

DIMENSIONS: 59" x 59" x 21 1/2" Gelcoat

| Project :             |       |
|-----------------------|-------|
| Contractor :          |       |
| AKER Representative : | Tel : |
| Date :                |       |

## **TECHNICAL DRAWINGS**

6-jet Homestead Collection CT-6060 HMS (illustrated)

8-jet Bodywrap System CT-6060 BWS (illustrated)