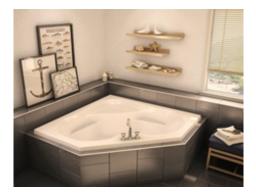

## **TECHNICAL DRAWINGS**

6-jet Homestead Collection CT-6060 HMS (illustrated)

8-jet Bodywrap System CT-6060 BWS (illustrated)

#### **MODEL NUMBER 141118**

DIMENSIONS: 59" x 59" x 21 1/2" Gelcoat

| Project :             |       |
|-----------------------|-------|
| Contractor :          |       |
| AKER Representative : | Tel : |
| Date :                |       |

#### STANDARD FEATURES

- Symmetrical backrests with lumbar supports
- Armrests
- · Deck for faucet
- Integrated seat
- 19 3/4 inch deep sump
- Bottom bathing well: 46 1/4 inch L x 27 1/4 inch W
- Textured floor
- Center drain
- Drop-in installation