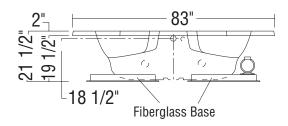

#### **MODEL NUMBER 141118**

DIMENSIONS: 59" x 59" x 21 1/2" Gelcoat

| Project :             |       |
|-----------------------|-------|
| Contractor :          |       |
| AKER Representative : | Tel : |
| Date :                |       |

## **TECHNICAL DRAWINGS**

6-jet Homestead Collection CT-6060 HMS (illustrated)

8-jet Bodywrap System CT-6060 BWS (illustrated)