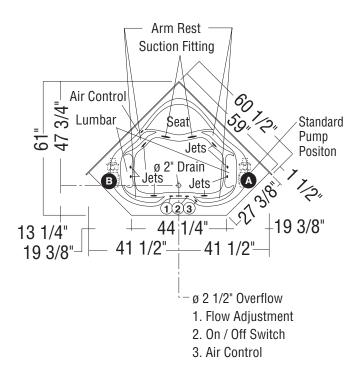

#### STANDARD FEATURES

- Symmetrical backrests with lumbar supports
- Armrests
- · Deck for faucet
- Integrated seat
- 19 3/4 inch deep sump
- Bottom bathing well: 46 1/4 inch L x 27 1/4 inch W
- Textured floor
- Center drain
- Drop-in installation

## **TECHNICAL DRAWINGS**

6-jet Homestead Collection CT-6060 HMS (illustrated)

8-jet Bodywrap System CT-6060 BWS (illustrated)