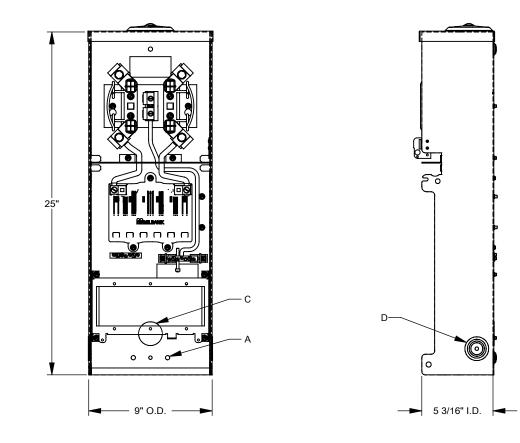

| FEATURE TABLE |     |                                                                                     |
|---------------|-----|-------------------------------------------------------------------------------------|
| ITEM          | QTY | DESCRIPTION                                                                         |
| Α             | 3   | U/L MNTG.EMBOSS                                                                     |
| В             | 3   | 1/4 SOLID K.O.                                                                      |
| С             | 1   | 1¼ SOLID K.O.                                                                       |
| D             | 2   | 1⁄2, 3⁄4, 1, 11⁄4 CONC. K.O.                                                        |
| Е             | 2   | 1/2, 3/4, 1, 11/4, 11/2 CONC. K.O.                                                  |
| F             | 1   | <sup>3</sup> ⁄ <sub>4</sub> , 1, 11⁄ <sub>4</sub> , 11⁄ <sub>2</sub> , 2 CONC. K.O. |