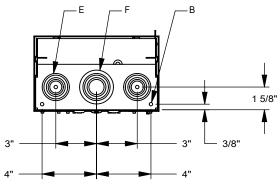

| FEATURE TABLE |     |                                                                                     |
|---------------|-----|-------------------------------------------------------------------------------------|
| ITEM          | QTY | DESCRIPTION                                                                         |
| Α             | 3   | U/L MNTG.EMBOSS                                                                     |
| В             | 3   | 1/4 SOLID K.O.                                                                      |
| С             | 1   | 1¼ SOLID K.O.                                                                       |
| D             | 2   | 1⁄2, 3⁄4, 1, 11⁄4 CONC. K.O.                                                        |
| Е             | 2   | 1/2, 3/4, 1, 11/4, 11/2 CONC. K.O.                                                  |
| F             | 1   | <sup>3</sup> ⁄ <sub>4</sub> , 1, 11⁄ <sub>4</sub> , 11⁄ <sub>2</sub> , 2 CONC. K.O. |