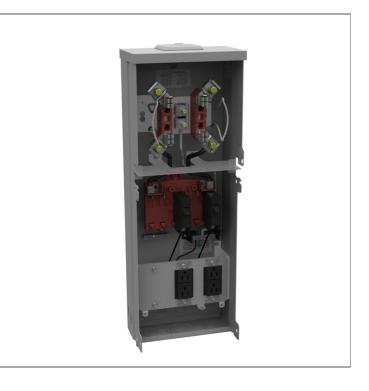

Catalog Number: Item Description: UPC Code:

U5101-XL-11GR 125A RL MTR P/O 784572275812

| Brand Name:       | Milbank                                        |
|-------------------|------------------------------------------------|
| Туре:             | Ringless Meter Socket                          |
| Application:      | RV Power                                       |
| Standard:         | UL Listed                                      |
| Voltage Rating:   | Up to 240 Volts Alternating Current            |
| Amperage Rating:  | 125 Continuous Ampere                          |
| Phase:            | 1 Phase                                        |
| Frequency Rating: | 60 Hertz                                       |
| Mounting:         | Surface Mount                                  |
| Enclosure:        | G90 Galvanized Steel with Power Coat<br>Finish |