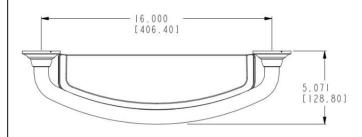

#### **Dimensions:**

LR2356DBN – Grab bar with integrated shelf

Ø 0.315 [8.00]

18.638

[473.40]