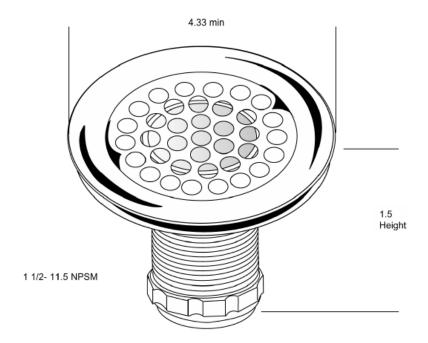

## **815 FLAT TOP SINK BASKET STRAINER**

Engineering Specification: Dearborn Brass 815 Flat Top Sink Basket Strainer is manufactured from Chrome Plated Cast Brass with a flat stainless steel strainer. This product is ideal for installation in a 3-1/2" sink drain.

## **DESCRIPTION**

- 815 Flat Top Sink Strainer Assembly
  - o BODY: Chrome-plated brass
  - o STRAINER: Stainless steel, flat
- Heavy chrome plated, solid brass body
- Fits 3-1/2" Sink Drain

| <b>✓</b> | Product<br>No. | Description                                                   | Carton<br>Quantity | Carton Weight (lbs) |
|----------|----------------|---------------------------------------------------------------|--------------------|---------------------|
|          | 815B           | Flat Top Sink Basket Strainer                                 | 12                 | 5                   |
|          | 815BT          | Flat Top Sink Basket Strainer with 4" Chrome Plated Tailpiece | 12                 | 7                   |
|          | 4202-2-3       | Replacement Rubber Washer for 815                             | 1                  | .04                 |