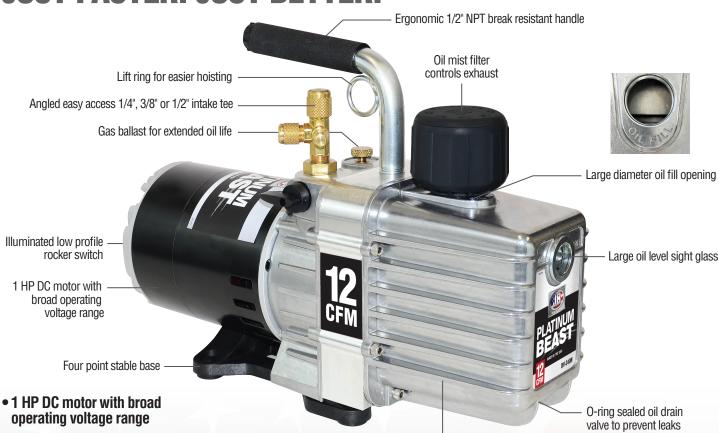

## PLATINUM BEAST

## **TEAR THROUGH YOUR WORKLOAD. JUST FASTER. JUST BETTER.**

- 2-stage direct drive
- Dual-voltage switch 115v/230v
- 15 micron vacuum rating
- Gas ballast and blank-off isolation valve
- Internal check valve prevents oil back-flow during power failure
- Easy access 1/4", 3/8" or 1/2" intake tee
- Field Repairable
- 2 year OTC warranty
- Made in the USA

All metal construction with finned aluminum housing for heat dissipation, brass fittings and stainless steel valving

| DV-340N PLATINUM® BEAST 12 CFM VACUUM PUMP |                    |
|--------------------------------------------|--------------------|
| CFM                                        | 12 CFM (340 I/m)   |
| MOTOR                                      | 1 HP, DC           |
| VOLTAGE                                    | 115v/230v          |
| INTAKE PORT                                | 1/2" x 1/4" x 3/8" |
| OIL CAPACITY                               | 32 oz              |
| WEIGHT                                     | 34 lb              |