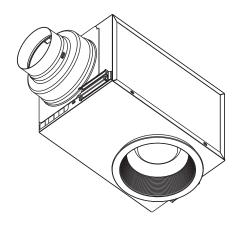

# Service Manual

Ventilating Fan

(North America Market)

FV-08VRF2

## Main Body Section

## 1. Parts Identification

FV-08VRE2 —