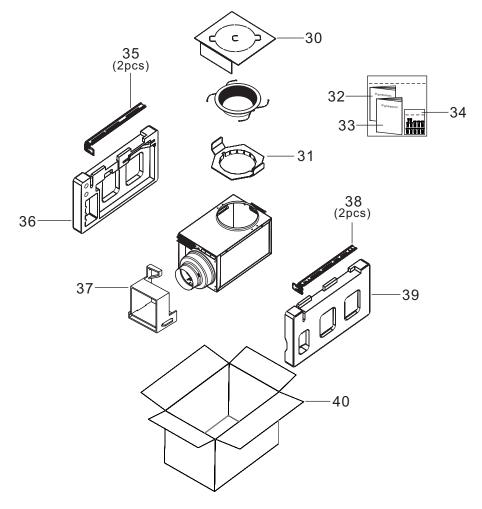

## **Packing Section**

### 1. Parts Identification

#### FV-08VRE2 —

## **Packing Section**

| 30 | FFV5840031S | Trim Plate Assembly    | 1 |                |
|----|-------------|------------------------|---|----------------|
| 31 | FFV5840032S | Trim Pad 1             | 1 |                |
| 32 | FFV2540197S | Operation Instructions | 1 | English        |
| 33 | FFV2540198S | Operation Instructions | 1 | Spanish&French |
| 34 | FFV0010236S | Accessory A            | 1 |                |
| 35 | FFV0420028S | Bracket Assembly 1     | 2 |                |
| 36 | FFV4710335S | Left Pad               | 1 |                |
| 37 | FFV9001003S | Packing Pad            | 1 |                |
| 38 | FFV0420029S | Bracket Assembly 2     | 2 |                |
| 39 | FFV4710334S | Right Pad              | 1 |                |
| 40 | FFV9001225S | Packing Case Assembly  | 1 |                |

## **Main Labels**

| 20 | FFV4020859S | Name Plate     | 1 |  |
|----|-------------|----------------|---|--|
| 21 | FFV1320001S | ESP Mark       | 1 |  |
| 22 | FFV6730041S | Warning Label  | 1 |  |
| 23 | FFV2260003S | UL Mark        | 1 |  |
| 24 | FFV6730100S | Warning Label  | 1 |  |
| 25 | FFV2260002S | HVI Mark       | 1 |  |
| 26 | FFV0810002S | Caution Label  | 1 |  |
| 27 | FFV4730001S | T24 Mark Label | 1 |  |
| 28 | FFV5720015S | Scale Tape     | 1 |  |
| 29 | FFV6730083S | Wiring Label   | 1 |  |

## **Main Body Section**

| No. | Part No.    | Part Name            | Q'ty | Remark                       |
|-----|-------------|----------------------|------|------------------------------|
| 1   | FFV0420027S | Bracket Cover        | 2    |                              |
| 2   | FFV6710026S | Wiring Cover Unit    | 1    |                              |
| 3   | FFV1600116S | Frame Assembly       | 1    |                              |
| 4   | FFV0000125S | Adapter Assembly     | 1    | $\Lambda$                    |
| 5   | FFV0800002S | Casing Support       | 2    |                              |
| 6   | FFV2800015S | Junction Box         | 1    |                              |
| 7   | FFV3402103S | Earth Lead Wire      | 1    | $\triangle$                  |
| 8   | FFV0900055S | Connector Assembly V | 1    | $\triangle$                  |
| 9   | FFV0900056S | Connector Assembly L | 1    | $\triangle$                  |
| 10  | FFV0790097S | Casing               | 1    |                              |
| 11  | FFV3730091S | Motor Support        | 1    |                              |
| 12  | FFV0400086S | Fan                  | 1    |                              |
| 13  | FFV7020021S | Nut                  | 1    |                              |
| 14  | FFV3730092S | Motor Set Plate      | 1    |                              |
| 15  | FFV3730093S | Motor Unit           | 1    | $\triangle$                  |
| 16  | FFV0760050S | Condenser Box        | 1    |                              |
| 17  | FFV1600117S | Frame Cover Assembly | 1    |                              |
| 18  | FFV3410044S | Light Unit Assembly  | 1    | $\triangle$                  |
| 19  | FFV5840030S | Trim Assembly        | 1    | $\triangle$                  |
| Α   | FFV7000018S | Truss Tap Screw      | 21   |                              |
| В   | FFV7000108S | Truss Tap Screw      | 1    |                              |
| С   | FFV7000211S | Earth Screw Assy     | 2    | For Fixing Earth Lead Wire 🔝 |
| D   | FFV7000080S | Plus Bind Screw      | 2    |                              |
| Е   |             | Truss Tapping Screw  | 5    |                              |
| F   |             | Pan Tap Screw        | 5    |                              |
| G   | FFV7000202S | Bind Tap Screw       | 2    |                              |