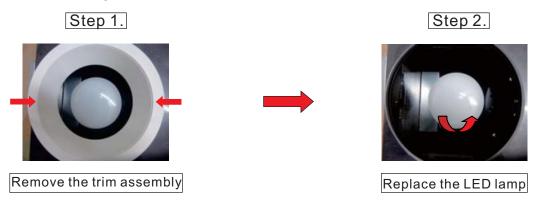

in the Schematic Diagrams, Exploded Views and Replacement Parts List. It is essential that these critical parts should be replaced with manufacturer's specified parts to prevent shock, fire or other hazards. Do not modify the original design without permission of manufacture.

We suggest to handle such parts after the static electricity prevention.

It is forbidden to touch the PCB parts by bare hands during the repairing process.

| CONTENTS               | PAGE |
|------------------------|------|
| 1.Parts Identification | 1~3  |
| 2.Wiring Diagram       | 4    |
| 3.Parts List           | 5~6  |

## 'anason

## Main Body Section



## 1. Parts Identification

FV-08VRE2 —

## Main Labels



## **Packing Section**



### 1. Parts Identification

#### FV-08VRE2 —

## Replace Lamp Method



## Replace Motor Unit Method





## **Main Body Section**

| No. | Part No.    | Part Name            | Q'ty | Remark                       |
|-----|-------------|----------------------|------|------------------------------|
| 1   | FFV0420027S | Bracket Cover        | 2    |                              |
| 2   | FFV6710026S | Wiring Cover Unit    | 1    |                              |
| 3   | FFV1600116S | Frame Assembly       | 1    |                              |
| 4   | FFV0000125S | Adapter Assembly     | 1    | $\Lambda$                    |
| 5   | FFV0800002S | Casing Support       | 2    |                              |
| 6   | FFV2800015S | Junction Box         | 1    |                              |
| 7   | FFV3402103S | Earth Lead Wire      | 1    | $\triangle$