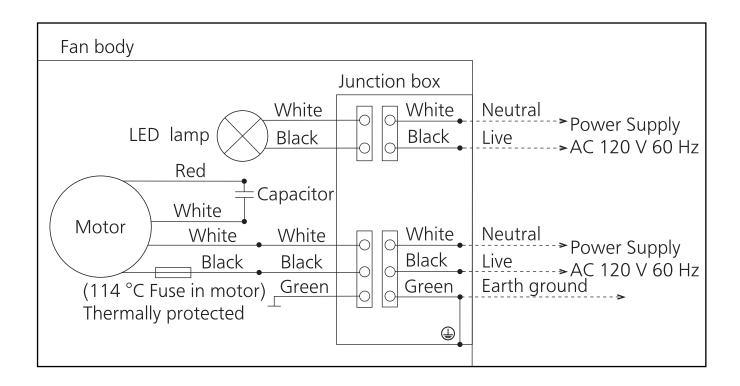

## **Main Body Section**

| No. | Part No.    | Part Name            | Q'ty | Remark                       |
|-----|-------------|----------------------|------|------------------------------|
| 1   | FFV0420027S | Bracket Cover        | 2    |                              |
| 2   | FFV6710026S | Wiring Cover Unit    | 1    |                              |
| 3   | FFV1600116S | Frame Assembly       | 1    |                              |
| 4   | FFV0000125S | Adapter Assembly     | 1    | $\Lambda$                    |
| 5   | FFV0800002S | Casing Support       | 2    |                              |
| 6   | FFV2800015S | Junction Box         | 1    |                              |
| 7   | FFV3402103S | Earth Lead Wire      | 1    | $\triangle$                  |
| 8   | FFV0900055S | Connector Assembly V | 1    | $\triangle$                  |
| 9   | FFV0900056S | Connector Assembly L | 1    | $\triangle$                  |
| 10  | FFV0790097S | Casing               | 1    |                              |
| 11  | FFV3730091S | Motor Support        | 1    |                              |
| 12  | FFV0400086S | Fan                  | 1    |                              |
| 13  | FFV7020021S | Nut                  | 1    |                              |
| 14  | FFV3730092S | Motor Set Plate      | 1    |                              |
| 15  | FFV3730093S | Motor Unit           | 1    | $\triangle$                  |
| 16  | FFV0760050S | Condenser Box        | 1    |                              |
| 17  | FFV1600117S | Frame Cover Assembly | 1    |                              |
| 18  | FFV3410044S | Light Unit Assembly  | 1    | $\triangle$                  |
| 19  | FFV5840030S | Trim Assembly        | 1    | $\triangle$                  |
| Α   | FFV7000018S | Truss Tap Screw      | 21   |                              |
| В   | FFV7000108S | Truss Tap Screw      | 1    |                              |
| С   | FFV7000211S | Earth Screw Assy     | 2    | For Fixing Earth Lead Wire 🔝 |
| D   | FFV7000080S | Plus Bind Screw      | 2    |                              |
| Е   |             | Truss Tapping Screw  | 5    |                              |
| F   |             | Pan Tap Screw        | 5    |                              |
| G   | FFV7000202S | Bind Tap Screw       | 2    |                              |