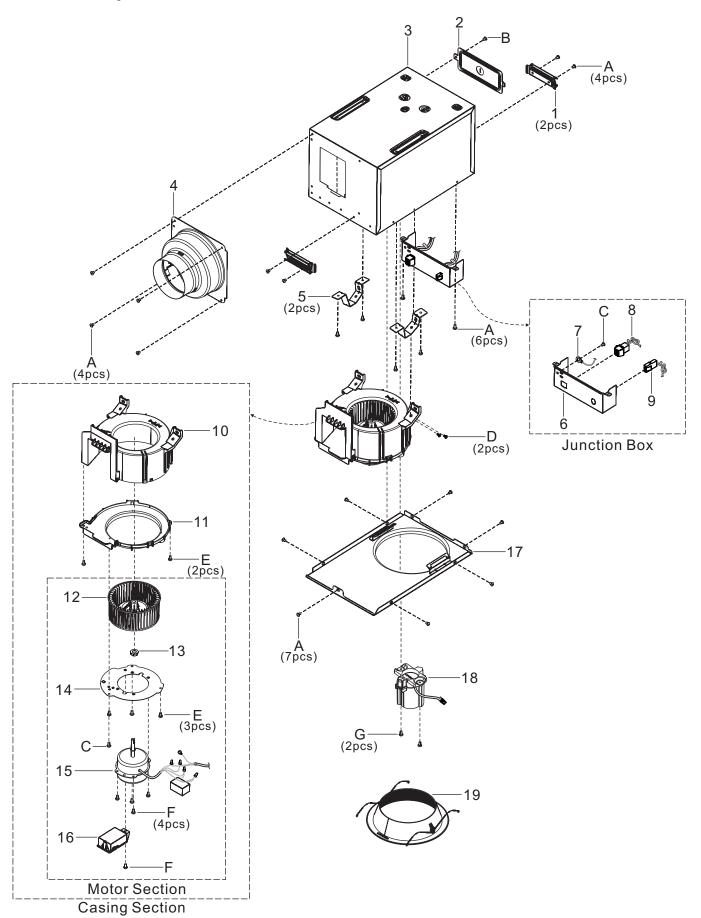

## **Main Body Section**

| No. | Part No.    | Part Name            | Q'ty | Remark                       |
|-----|-------------|----------------------|------|------------------------------|
| 1   | FFV0420027S | Bracket Cover        | 2    |                              |
| 2   | FFV6710026S | Wiring Cover Unit    | 1    |                              |
| 3   | FFV1600116S | Frame Assembly       | 1    |                              |
| 4   | FFV0000125S | Adapter Assembly     | 1    | $\Lambda$                    |
| 5   | FFV0800002S | Casing Support       | 2    |                              |
| 6   | FFV2800015S | Junction Box         | 1    |                              |
| 7   | FFV3402103S | Earth Lead Wire      | 1    | $\triangle$                  |
| 8   | FFV0900055S | Connector Assembly V | 1    | $\triangle$                  |
| 9   | FFV0900056S | Connector Assembly L | 1    | $\triangle$                  |
| 10  | FFV0790097S | Casing               | 1    |                              |
| 11  | FFV3730091S | Motor Support        | 1    |                              |
| 12  | FFV0400086S | Fan                  | 1    |                              |
| 13  | FFV7020021S | Nut                  | 1    |                              |
| 14  | FFV3730092S | Motor Set Plate      | 1    |                              |
| 15  | FFV3730093S | Motor Unit           | 1    | $\triangle$                  |
| 16  | FFV0760050S | Condenser Box        | 1    |                              |
| 17  | FFV1600117S | Frame Cover Assembly | 1    |                              |
| 18  | FFV3410044S | Light Unit Assembly  | 1    | $\triangle$                  |
| 19  | FFV5840030S | Trim Assembly        | 1    | $\triangle$                  |
| Α   | FFV7000018S | Truss Tap Screw      | 21   |                              |
| В   | FFV7000108S | Truss Tap Screw      | 1    |                              |
| С   | FFV7000211S | Earth Screw Assy     | 2    | For Fixing Earth Lead Wire 🔝 |
| D   | FFV7000080S | Plus Bind Screw      | 2    |                              |
| Е   |             | Truss Tapping Screw  | 5    |                              |
| F   |             | Pan Tap Screw        | 5    |                              |
| G   | FFV7000202S | Bind Tap Screw       | 2    |                              |