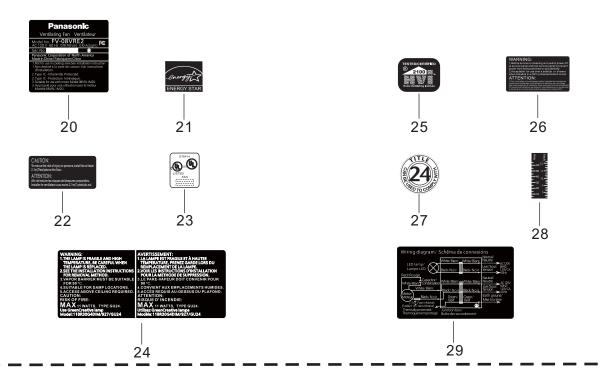

## **Main Labels**

| 20 | FFV4020859S | Name Plate     | 1 |  |
|----|-------------|----------------|---|--|
| 21 | FFV1320001S | ESP Mark       | 1 |  |
| 22 | FFV6730041S | Warning Label  | 1 |  |
| 23 | FFV2260003S | UL Mark        | 1 |  |
| 24 | FFV6730100S | Warning Label  | 1 |  |
| 25 | FFV2260002S | HVI Mark       | 1 |  |
| 26 | FFV0810002S | Caution Label  | 1 |  |
| 27 | FFV4730001S | T24 Mark Label | 1 |  |
| 28 | FFV5720015S | Scale Tape     | 1 |  |
| 29 | FFV6730083S | Wiring Label   | 1 |  |