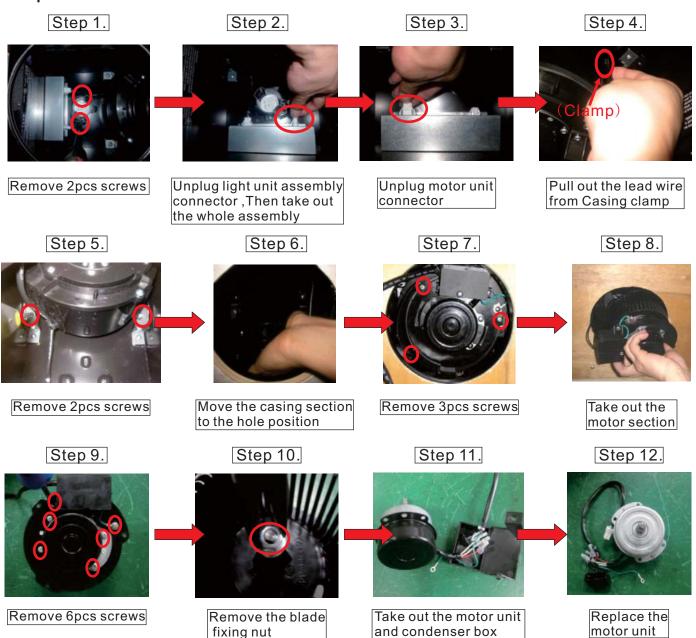

oded Views and Replacement Parts List. It is essential that these critical parts should be replaced with manufacturer's specified parts to prevent shock, fire or other hazards. Do not modify the original design without permission of manufacture.

We suggest to handle such parts after the static electricity prevention.

It is forbidden to touch the PCB parts by bare hands during the repairing process.

| CONTENTS               | PAGE |
|------------------------|------|
| 1.Parts Identification | 1~3  |
| 2.Wiring Diagram       | 4    |
| 3.Parts List           | 5~6  |

## 'anason

## Main Body Section



## 1. Parts Identification

FV-08VRE2 —

## Main Labels



## **Packing Section**



### 1. Parts Identification

#### FV-08VRE2 —

## Replace Lamp Method



## Replace Motor Unit Method





## **Main Body Section**

| No. | Part No.    | Part Name            | Q'ty | Remark                       |
|-----|-------------|----------------------|------|------------------------------|
| 1   | FFV0420027S | Bracket Cover        | 2    |                              |
| 2   | FFV6710026S | Wiring Cover Unit    | 1    |                              |
| 3   | FFV1600116S | Frame Assembly       | 1    |                              |
| 4   | FFV0000125S | Adapter Assembly     | 1    | $\Lambda$                    |
| 5   | FFV0800002S | Casing Support       | 2    |                              |
| 6   | FFV2800015S | Junction Box         | 1    |                              |
| 7   | FFV3402103S | Earth Lead Wire      | 1    | $\triangle$                  |
| 8   | FFV0900055S | C