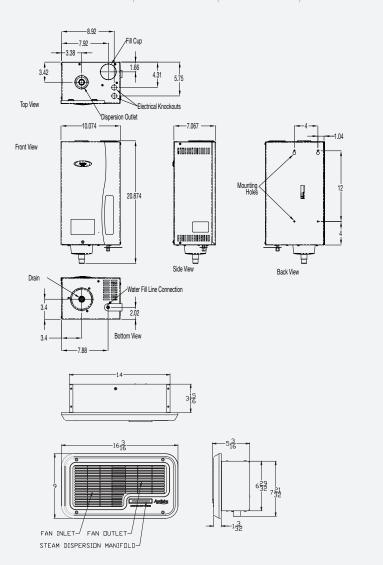

| STEAM CAPACITY | VOLTAGE | CURRENT DRAW |     |
|----------------|---------|--------------|-----|
| Gallon/Day     |         | Amps         | Kw  |
| 11.5           | 120V    | 11.5         | 1.4 |
| 16.0           |         | 16.0         | 1.9 |
| 20.5           | 208V    | 11.5         | 2.4 |
| 30.0           |         | 16.0         | 3.3 |
| 23.3           | 240V    | 11.5         | 2.8 |
| 34.6           |         | 16.0         | 3.8 |

## **FEATURES**

- + The Fan Pack marries with the Aprilaire Model 800 Steam Humidifier to provide comfortable humidity levels in homes without duct work.
- + Model 800, Fan Pack, Model 65 digital humidistat and Model 4208 drain tap assembly, steam hose and drain tube (included).
- + Proven design using electrode technology perfected by Dri-Steem a subsidiary of Research Products.
- + One unit can provide between 11.5 and 34.6 gallons per day.
- + Recessed into a wall and connects directly to the Model 800 Steam Humidifier.
- + No cleaning or scrubbing, simply remove canister and replace.
- + Operation makes the Fan Pack practically unnoticable.
- + Designed to blend into a home's environment.