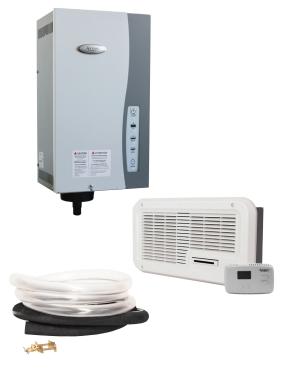

## **FEATURES**

- + The Fan Pack marries with the Aprilaire Model 800 Steam Humidifier to provide comfortable humidity levels in homes without duct work.
- + Model 800, Fan Pack, Model 65 digital humidistat and Model 4208 drain tap assembly, steam hose and drain tube (included).
- + Proven design using electrode technology perfected by Dri-Steem a subsidiary of Research Products.
- + One unit can provide between 11.5 and 34.6 gallons per day.
- + Recessed into a wall and connects directly to the Model 800 Steam Humidifier.
- + No cleaning or scrubbing, simply remove canister and replace.
- + Operation makes the Fan Pack practically unnoticable.
- + Designed to blend into a home's environment.