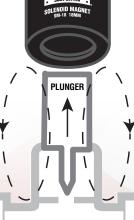

## **SOLENOID VALVE OPERATING MAGNET**

Designed to convert electrically operated solenoid valves in to hand-operated valves to enable service engineers to operate valves manually. Operates by magnetically lifting the stem assembly and plunger to actuate the valve during service.

PLUNGER CLOSED POSITION

PLUNGER

PLUNGER OPENED WITH SM-18