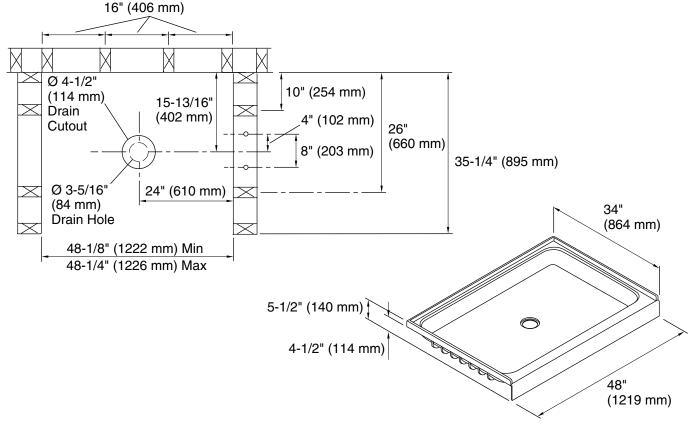

# **Technical Information**

All product dimensions are nominal. Installation: Three-wall alcove Drain location: Center

#### Notes

Install this product according to the installation instructions.

Studs should be positioned roughly as shown. Double studding is recommended for pivot shower door installations.