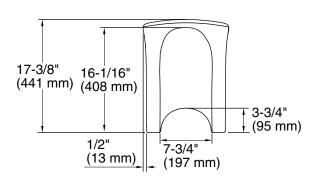

#### **Features**

- Integrated handles.
- Convenient height for ease and comfortable use.
- 21-7/8" x 17-3/8" x 13-1/8"
- Holds up to 300 lb.

# **Technical Information**

All product dimensions are nominal.