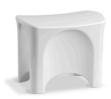

#### **Features**

- Integrated handles.
- Convenient height for ease and comfortable use.
- 21-7/8" x 17-3/8" x 13-1/8"
- Holds up to 300 lb.