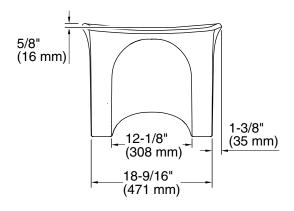

#### **Features**

- Integrated handles.
- Convenient height for ease and comfortable use.
- 21-7/8" x 17-3/8" x 13-1/8"
- Holds up to 300 lb.

# **Technical Information**

All product dimensions are nominal.