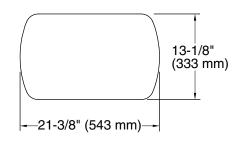

#### **Features**

- Integrated handles.
- Convenient height for ease and comfortable use.
- 21-7/8" x 17-3/8" x 13-1/8"
- Holds up to 300 lb.

# **Technical Information**

All product dimensions are nominal.