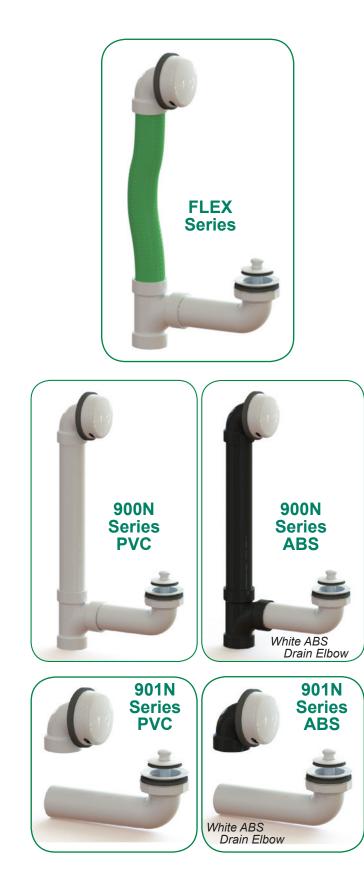

# Introducing the...Innovator® Drain

## Completes the patented Innovator® bath waste system:

- ✓ Quick, one-person installation.
- Test membranes on overflow and drain elbows (testable to 5 stories/22psi) eliminate test balls or plugs.
- ✓ All corrosion-resistant components.
- Change finishes quickly with Watco QuickTrim® or Universal NuFit® kits.
- Easy to snake or clean clogged drains without fear of leaks (does not require removing overflow screws or strainer body).
- Available in ABS or PVC; Flex Series in PVC only. ABS includes white ABS drain elbow.