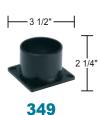

347 Pier Mount Adapter for use with 348 Stub Post SPECIFY: (BK) Black (WH) White (BZ) Bronze

Pier Mount Adapter for 3" Post Mount Fixtures SPECIFY: (BK) Black (WH) White (BZ) Bronze

CP-689