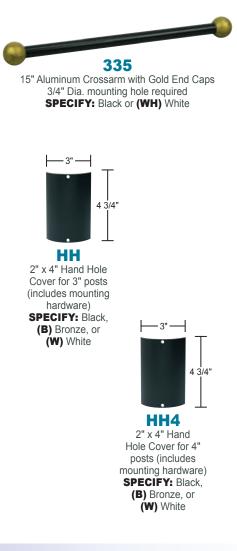

## **RESIDENTIAL POST ACCESSORIES**

# Lamp Posts & Accessories

### **POST FIXTURE ADAPTERS**



3" Custom Length Post for use with 347 Surface Mount Adapter SPECIFY: Color: (BK) Black, (WH) White or (BZ) Bronze Length: (XX) must be in 6" intervals Example Part Number: 348-12



347 Pier Mount Adapter for use with 348 Stub Post SPECIFY: (BK) Black (WH) White (BZ) Bronze





Pier Mount Adapter for 3" Post Mount Fixtures SPECIFY: (BK) Black (WH) White (BZ) Bronze



CP-689

#### CP-689 120V Photo Control

(688 included) with Adaptor for 3" Posts SPECIFY: (BK) Black (WH) White

## **POST ACCESSORIES**



55

### **PHOTO CONTROLS & OUTLETS**



FAX 330.630.1994 • WWW.WAVELIGHTING.COM