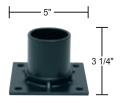

347 Pier Mount Adapter for use with 348 Stub Post SPECIFY: (BK) Black (WH) White (BZ) Bronze

Pier Mount Adapter for 3" Post Mount Fixtures SPECIFY: (BK) Black (WH) White (BZ) Bronze

CP-689