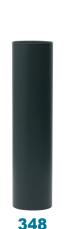

### **POST FIXTURE ADAPTERS**

3" Custom Length Post for use with 347 Surface Mount Adapter SPECIFY: Color: (BK) Black, (WH) White or (BZ) Bronze Length: (XX) must be in 6" intervals Example Part Number: 348-12