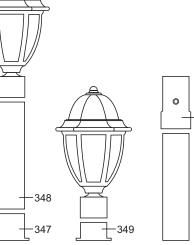

### **POST FIXTURE ADAPTERS**

3" Custom Length Post for use with 347 Surface Mount Adapter SPECIFY: Color: (BK) Black, (WH) White or (BZ) Bronze Length: (XX) must be in 6" intervals Example Part Number: 348-12

347 Pier Mount Adapter for use with 348 Stub Post SPECIFY: (BK) Black (WH) White (BZ) Bronze

Pier Mount Adapter for 3" Post Mount Fixtures SPECIFY: (BK) Black (WH) White (BZ) Bronze

CP-689