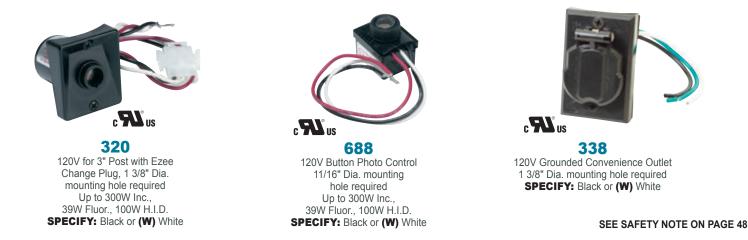

#### CP-689 120V Photo Control

(688 included) with Adaptor for 3" Posts SPECIFY: (BK) Black (WH) White

### **PHOTO CONTROLS & OUTLETS**

FAX 330.630.1994 • WWW.WAVELIGHTING.COM