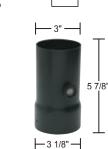

### **POST FIXTURE ADAPTERS**

3" Custom Length Post for use with 347 Surface Mount Adapter SPECIFY: Color: (BK) Black, (WH) White or (BZ) Bronze Length: (XX) must be in 6" intervals Example Part Number: 348-12

347 Pier Mount Adapter for use with 348 Stub Post SPECIFY: (BK) Black (WH) White (BZ) Bronze

Pier Mount Adapter for 3" Post Mount Fixtures SPECIFY: (BK) Black (WH) White (BZ) Bronze

CP-689