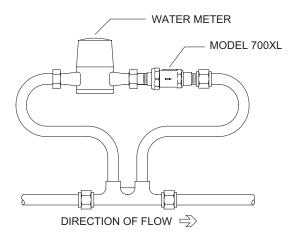

### RESIDENTIAL INSTALLATION

#### METER SETTER INSTALLATION

\* SOME MODELS ONLY

WARRANTY: ZURN WILKINS Valves are guaranteed against defects of material or workmanship when used for the services recommended. If in any recommended service, a defect develops due to material or workmanship, and the device is returned, freight prepaid, to ZURN WILKINS within 12 months from date of purchase, it will be repaired or replaced free of charge. ZURN WILKINS' liability shall be limited to our agreement to repair or replace the valve only.