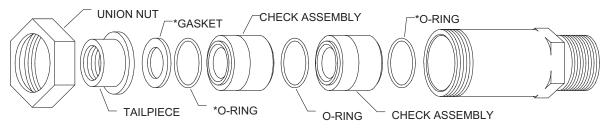

#### **MAINTENANCE**

Servicing the Model 700XL involves replacing the check assemblies.

- 1. Turn off inlet water supply.
- 2. Loosen union nut.
- 3. Remove Model 700XL from the line.
- 4. Note the direction of check assemblies and o-ring locations. Push check assemblies out of valve.
- 5. Clean inside of valve body.
- 6. Replace parts in reverse order of removal. Make sure check assemblies are installed in correct direction.
- 7. Reinstall valve and turn on water.