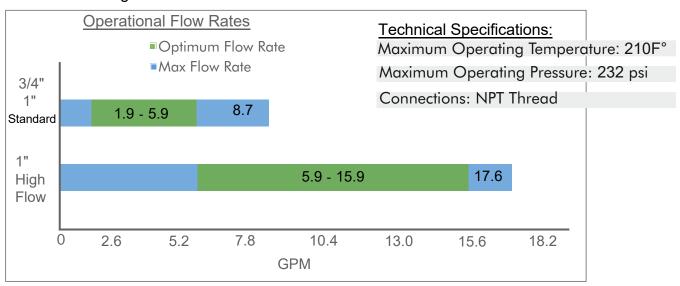

m the tap
- No power required
- Quality stainless steel housing
- Product warranty of 15 years
- Suitable for whole house protection

### **Installation Applications:**

- Water marks on sinks, fixtures, and counters
- Using a lot of soap
- Dry skin
- Bad taste from tap water
- Less hot water from water heater
- Flowrate decreasing

# **Product Range**

| Code     | Description                  |  |
|----------|------------------------------|--|
|          | 0/48 4 .1 51                 |  |
| ZAF034   | 3/4" ActivFlo                |  |
|          |                              |  |
| ZAF010   | 1" ActivFlo                  |  |
| 2/1010   | 1 71011110                   |  |
| 74504011 | 1" ActivFlo High Flowrate    |  |
| ZAF010H  | 1 ACIIVI IO I IIGII FIOWIALE |  |

#### Dimensions: