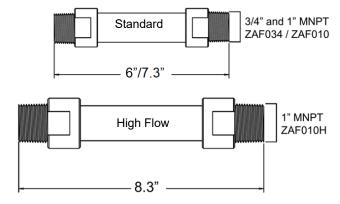

# **Product Range**

| Code     | Description                  |  |
|----------|------------------------------|--|
|          | 0/48 4 .1 51                 |  |
| ZAF034   | 3/4" ActivFlo                |  |
|          |                              |  |
| ZAF010   | 1" ActivFlo                  |  |
| 2/1010   | 1 71011110                   |  |
| 74504011 | 1" ActivFlo High Flowrate    |  |
| ZAF010H  | 1 ACIIVI IO I IIGII FIOWIALE |  |

#### Dimensions: