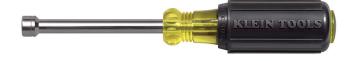

## 6 mm Nut Driver, 3-Inch Hollow Shaft, Cushion Grip

The full hollow shaft design facilitates work on stacked circuit boards or other long bolt or stud applications. Klein's exclusive cushion-grip handle offers greater torque and outstanding comfort. The patented Tip- Ident® quickly identifies nut driver and size.

## **Specifications**

| Nut Driver Sizes: | 6 mm          | Magnetic:       | No              |
|-------------------|---------------|-----------------|-----------------|
| Shaft Length:     | 3" (7.6 cm)   | Insulated:      | No              |
| Color Code:       | Red           | Overall Length: | 6.75" (17.2 cm) |
| Weight:           | 3.2 oz (91 g) |                 |                 |